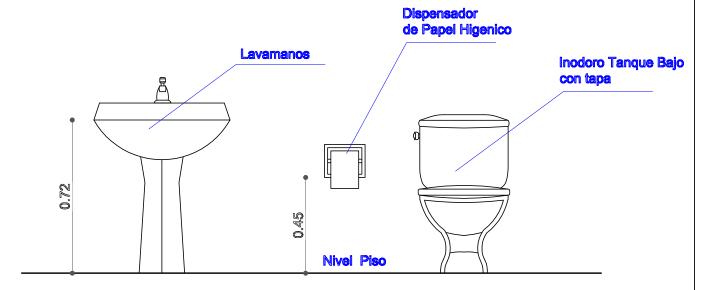

### DETALLE: ACCESORIOS BAÑO

| agencia estatal de vivienda                                                                                         |                          |  |
|---------------------------------------------------------------------------------------------------------------------|--------------------------|--|
| nombre del proyecto:<br>Proyecto de vivienda cualitativa en el municipio<br>De totora -fase(XVIII) 2025- cochabamba |                          |  |
| COMUNIDADES: VARIOS MUNICIPIO: TOTORA                                                                               |                          |  |
| Provincia: Carrasco                                                                                                 | DEPARTAMENTO: COCHABAMBA |  |

| diseño arquitectonico : | revisado y aprobado : | fe <b>c</b> ha :<br>Gestión 2025 |
|-------------------------|-----------------------|----------------------------------|
|                         |                       | Superficie :<br>71.58 m2         |
|                         |                       | E <b>SC</b> ALA:                 |
|                         |                       | Lamina:                          |