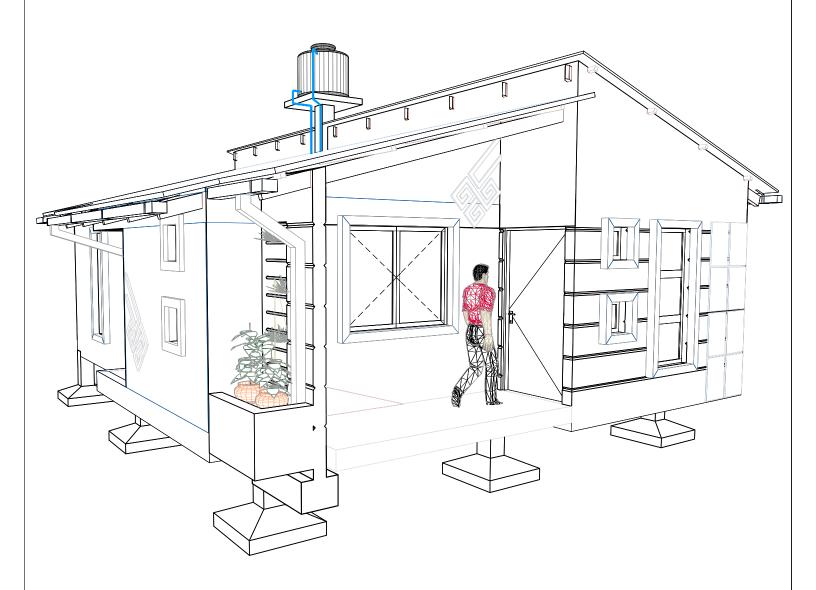

### VISTA GENERAL DE LA VIVIENDA

| agencia estatal de vivienda                                                                                         |                          |  |
|---------------------------------------------------------------------------------------------------------------------|--------------------------|--|
| nombre del proyecto:<br>Proyecto de vivienda cualitativa en el municipio<br>de totora -fase(XVIII) 2025- cochabamba |                          |  |
| COMUNIDADES: VARIOS                                                                                                 | municipio: Totora        |  |
| provincia: carrasco                                                                                                 | DEPARTAMENTO: COCHABAMBA |  |