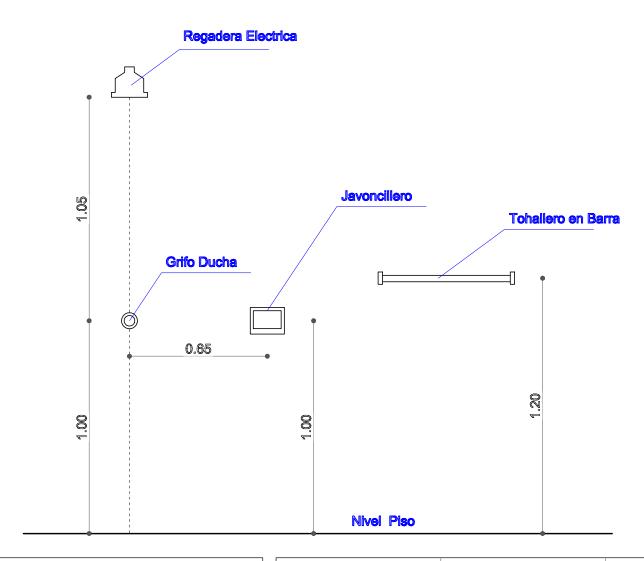

### DETALLE: ACCESORIOS BAÑO

| agencia estatal de vivienda                                                                                         |                          |  |
|---------------------------------------------------------------------------------------------------------------------|--------------------------|--|
| nombre del proyecto:<br>Proyecto de vivienda cualitativa en el municipio<br>De totora -fase(XVIII) 2025- cochabamba |                          |  |
| COMUNIDADES: VARIOS MUNICIPIO: TOTORA                                                                               |                          |  |
| Provincia: Carrasco                                                                                                 | DEPARTAMENTO: COCHABAMBA |  |

| diseño arquitectonico : | revisado y aprobado : | fe <b>c</b> ha :<br>Gestión 2025 |
|-------------------------|-----------------------|----------------------------------|
|                         |                       | Superficie :<br>71.58 m2         |
|                         |                       | E <b>SC</b> ALA:                 |
|                         |                       | Lamina:                          |