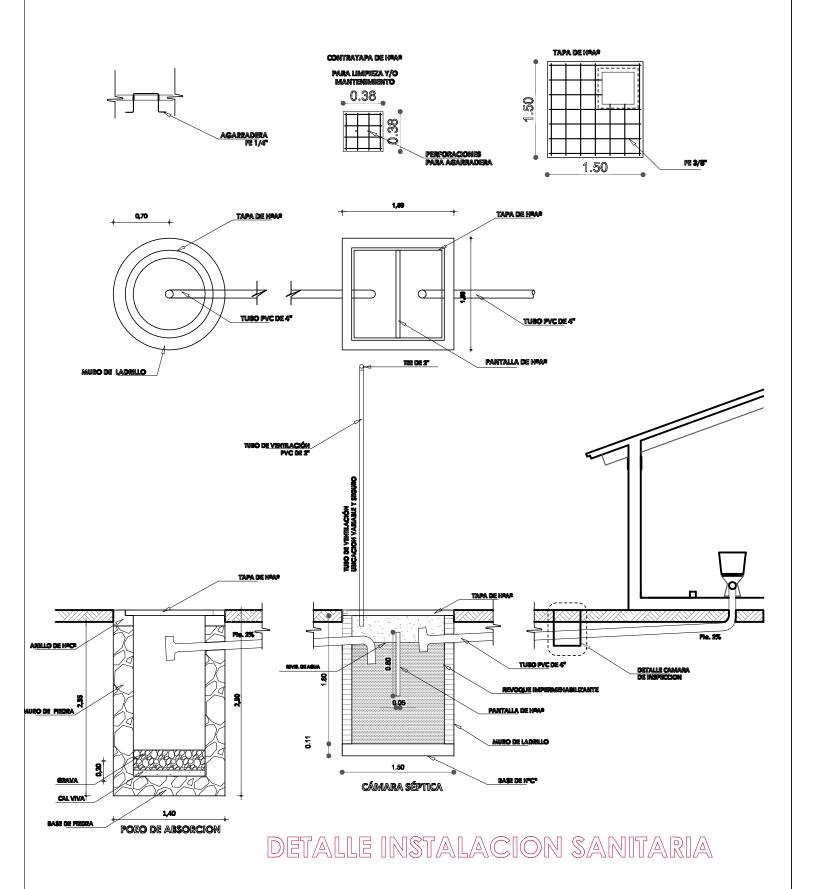

### PLANTA INSTALACION SANITARIA AGUA POTABLE

| agencia estatal de vivienda                                                                                         |                          |  |
|---------------------------------------------------------------------------------------------------------------------|--------------------------|--|
| nombre del proyecto:<br>Proyecto de vivienda cualitativa en el municipio<br>de totora -fase(XVIII) 2025- cochabamba |                          |  |
| COMUNIDADES: VARIOS MUNICIPIO: TOTORA                                                                               |                          |  |
| provincia: carrasco                                                                                                 | DEPARTAMENTO: COCHABAMBA |  |

# PLANTA INSTALACION SANITARIA DESAGUE

| agencia estatal de vivienda                                                                                         |                          |  |
|---------------------------------------------------------------------------------------------------------------------|--------------------------|--|
| nombre del proyecto:<br>Proyecto de vivienda cualitativa en el municipio<br>de totora -fase(XVIII) 2025- cochabamba |                          |  |
| Comunidades: Varios municipio: Totora                                                                               |                          |  |
| Provincia: Carrasco                                                                                                 | DEPARTAMENTO: COCHABAMBA |  |