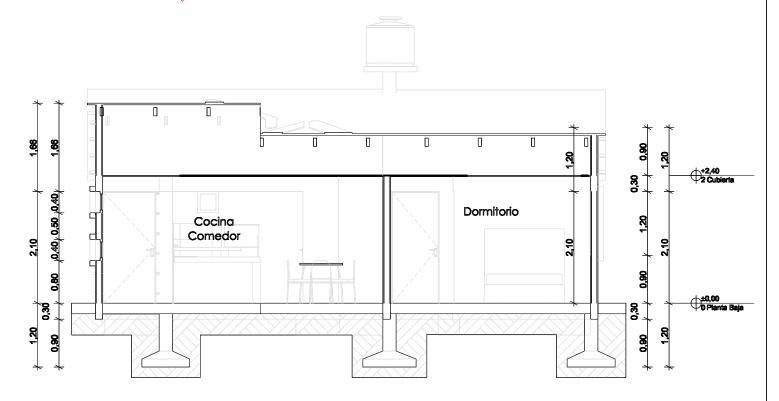

### CORTE A® - A

### CORTE B° - B

| agencia estat                                                                                                       | al de vivienda            |  |
|---------------------------------------------------------------------------------------------------------------------|---------------------------|--|
| nombre del proyecto:<br>Proyecto de vivienda cualitativa en el municipio<br>de totora -fase(xvIII) 2025- cochabamba |                           |  |
| comunidades: Varios                                                                                                 | muni <b>cipio:</b> Totora |  |
| Provincia: Carrasco                                                                                                 | DEPARTAMENTO: COCHABAMBA  |  |