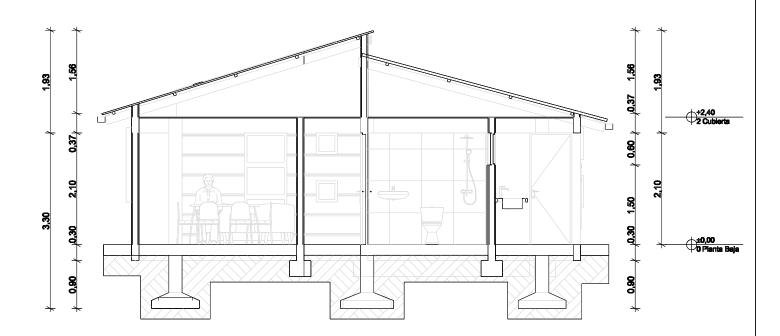

### CORTE A® - A

### CORTE B° - B

| agencia estat                                                                                                       | al de vivienda            |  |
|---------------------------------------------------------------------------------------------------------------------|---------------------------|--|
| nombre del proyecto:<br>Proyecto de vivienda cualitativa en el municipio<br>de totora -fase(xvIII) 2025- cochabamba |                           |  |
| comunidades: Varios                                                                                                 | muni <b>cipio:</b> Totora |  |
| Provincia: Carrasco                                                                                                 | DEPARTAMENTO: COCHABAMBA  |  |