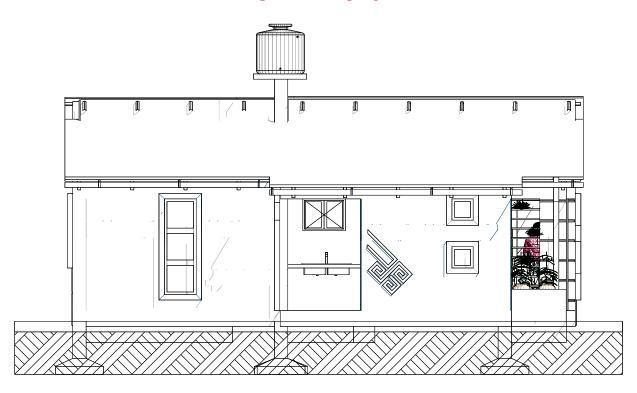

### FACHADA SUR

| agencia estatal de vivienda                                                                                         |                          |  |
|---------------------------------------------------------------------------------------------------------------------|--------------------------|--|
| nombre del proyecto:<br>Proyecto de vivienda cualitativa en el municipio<br>De totora -fase(XVIII) 2025- Cochabamba |                          |  |
| COMUNIDADES: VARIOS                                                                                                 | municipio: totora        |  |
| PROVINCIA: CARRASCO                                                                                                 | DEPARTAMENTO: COCHABAMBA |  |