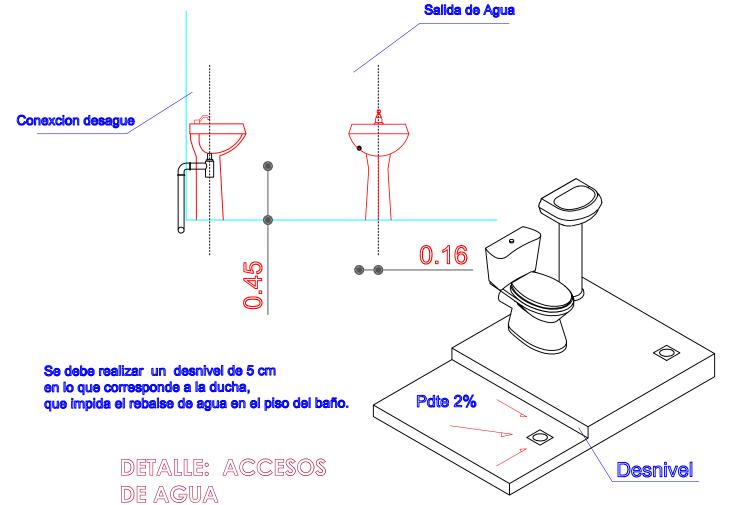

### PLANTA INSTALACION SANITARIA AGUA POTABLE

| agencia estatal de vivienda                                                                                         |                          |  |
|---------------------------------------------------------------------------------------------------------------------|--------------------------|--|
| nombre del proyecto:<br>Proyecto de vivienda cualitativa en el municipio<br>de totora -fase(XVIII) 2025- cochabamba |                          |  |
| COMUNIDADES: VARIOS MUNICIPIO: TOTORA                                                                               |                          |  |
| provincia: carrasco                                                                                                 | DEPARTAMENTO: COCHABAMBA |  |

| diseño arquitectonico : | revisado y aprobado : | FECHA:<br>Gestión 2025    |
|-------------------------|-----------------------|---------------------------|
|                         |                       | Superficie :<br>71.58 M2  |
|                         |                       | E <b>SC</b> ALA:<br>1:100 |
|                         |                       | LAMINA:                   |

# PLANTA INSTALACION SANITARIA DESAGUE

| agencia estatal de vivienda                                                                                         |                          |  |
|---------------------------------------------------------------------------------------------------------------------|--------------------------|--|
| nombre del proyecto:<br>Proyecto de vivienda cualitativa en el municipio<br>de totora -fase(XVIII) 2025- cochabamba |                          |  |
| Comunidades: Varios municipio: Totora                                                                               |                          |  |
| Provincia: Carrasco                                                                                                 | DEPARTAMENTO: COCHABAMBA |  |