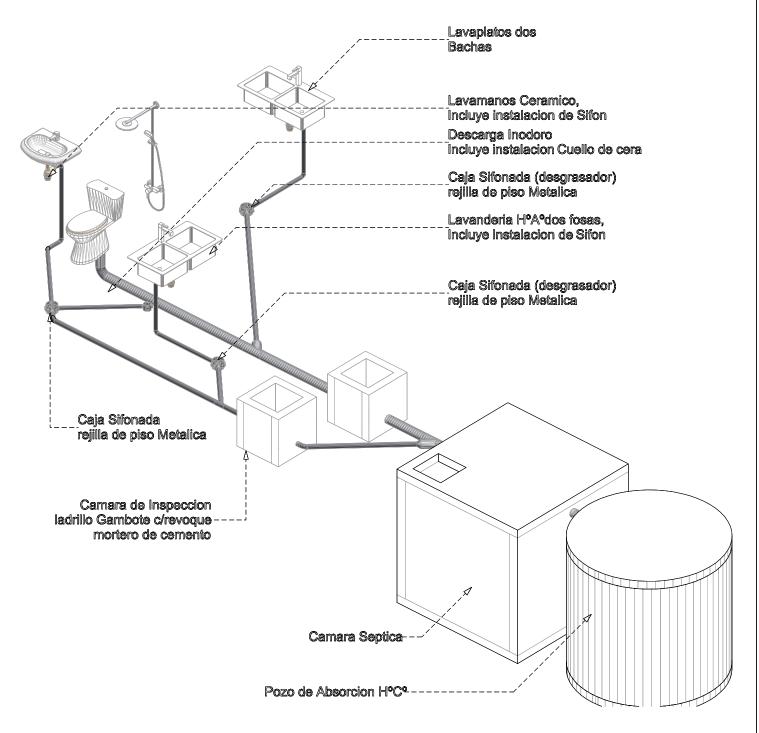

# PLANTA INSTALACION SANITARIA DESAGUE

| agencia estatal de vivienda                                                                                         |                          |  |
|---------------------------------------------------------------------------------------------------------------------|--------------------------|--|
| nombre del proyecto:<br>Proyecto de vivienda cualitativa en el municipio<br>de totora -fase(XVIII) 2025- cochabamba |                          |  |
| Comunidades: Varios municipio: Totora                                                                               |                          |  |
| Provincia: Carrasco                                                                                                 | DEPARTAMENTO: COCHABAMBA |  |

| diseño arquitectonico : | revisado y aprobado : | FECHA:<br>Gestión 2025    |
|-------------------------|-----------------------|---------------------------|
|                         |                       | Superficie :<br>71.58 M2  |
|                         |                       | E <b>SC</b> ALA:<br>1:100 |
|                         |                       | LAMINA:                   |