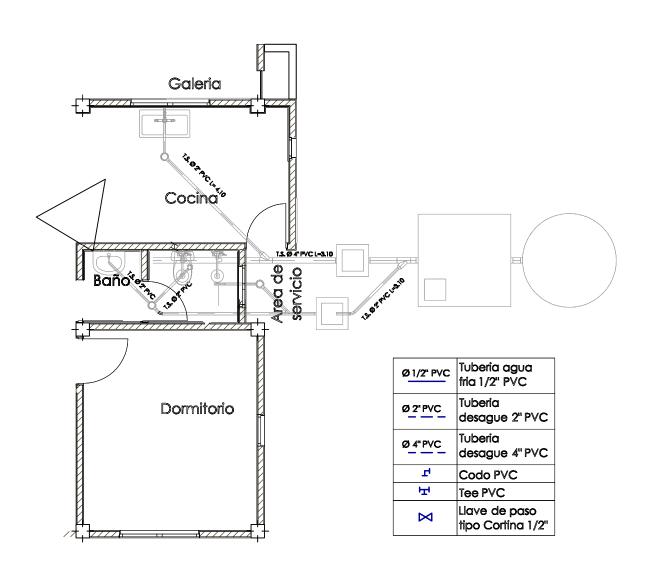

### PLANTA INSTALACION SANITARIA AGUA POTABLE

| agencia estatal de vivienda                                                                                         |                          |  |
|---------------------------------------------------------------------------------------------------------------------|--------------------------|--|
| nombre del proyecto:<br>Proyecto de vivienda cualitativa en el municipio<br>de totora -fase(XVIII) 2025- cochabamba |                          |  |
| COMUNIDADES: VARIOS MUNICIPIO: TOTORA                                                                               |                          |  |
| provincia: carrasco                                                                                                 | DEPARTAMENTO: COCHABAMBA |  |

| diseño arquitectonico : | revisado y aprobado : | FECHA:<br>Gestión 2025    |
|-------------------------|-----------------------|---------------------------|
|                         |                       | Superficie :<br>71.58 M2  |
|                         |                       | E <b>SC</b> ALA:<br>1:100 |
|                         |                       | LAMINA:                   |

| Ø 1/2" PVC | Tuberia agua<br>fria 1/2" PVC      |
|------------|------------------------------------|
| Ø 2" PVC   | Tuberia<br>desague 2" PVC          |
| Ø 4" PVC   | Tuberia<br>desague 4" PVC          |
| ц          | Codo PVC                           |
| দ          | Tee PVC                            |
| ×          | Llave de paso<br>tipo Cortina 1/2" |