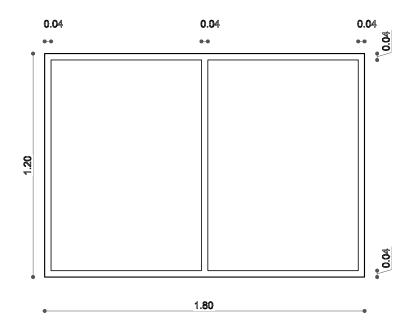

### VENTANA BAÑO

#### VENTANA COCINA COMEDOR

VENTANA DORMITORIO

### DETALLE CARPINTERIA ALUMINIO

### VENTANA DORMITORIO

| agencia estatal de vivienda                                                                                    |                          |  |
|----------------------------------------------------------------------------------------------------------------|--------------------------|--|
| nombre del proyecto:  Proyecto de vivienda cualitativa en el municipio de totora «fase(XVIII) 2025- cochabamba |                          |  |
| COMUNIDADES: VARIOS                                                                                            | MUNICIPIO: TOTORA        |  |
| PROVINCIA: CARRASCO                                                                                            | DEPARTAMENTO: COCHABAMBA |  |