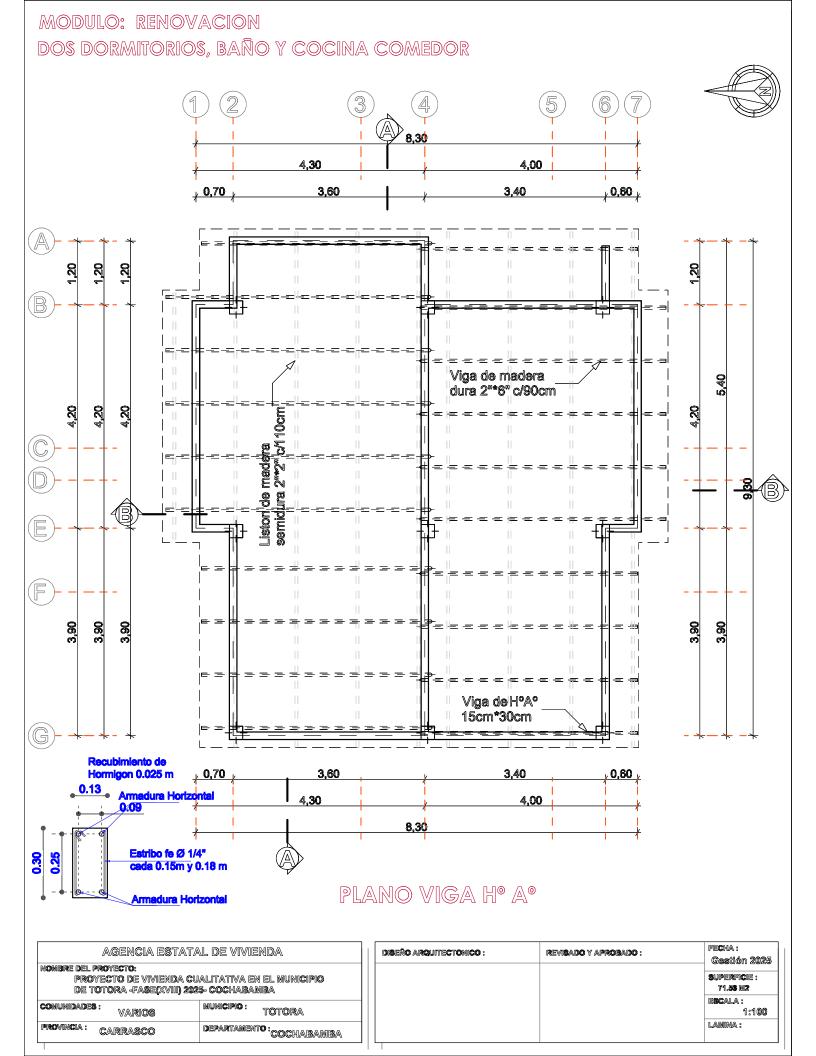

## MODULO: RENOVACION DOS DORMITORIOS, BAÑO Y COCINA COMEDOR

### PLANO ZAPATA, CIMIENTO, SOBRECIMIENTO Y VIGA ARRIOSTRE

| agencia estat <i>a</i>                                                        | al de vivienda                              |
|-------------------------------------------------------------------------------|---------------------------------------------|
| nombre del proyecto:<br>Proyecto de vivienda cl<br>De totora (fase(XVIII) 202 | ialitativa en el municipio<br>5- cochabamba |
| Comunidades: Varios                                                           | municipio: Totora                           |
| Provincia: Carrasco                                                           | DEPARTAMENTO: COCHABAMBA                    |

| diseño arquitectonico : | revisado y aprobado : | fecha:<br>Gostión 2025 |  |
|-------------------------|-----------------------|------------------------|--|
|                         |                       | SUPERFICIE:            |  |
|                         |                       | ESCALA:<br>1:100       |  |
|                         |                       | Lamina:                |  |