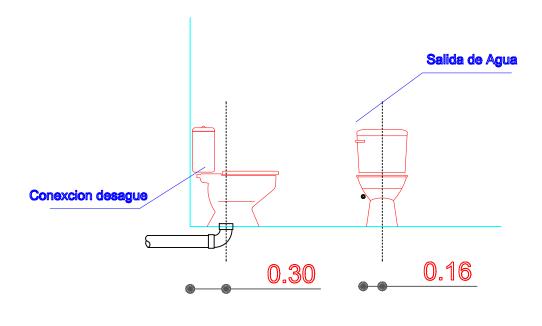

### PLANTA INSTALACION SANITARIA AGUA POTABLE

| agencia estatal de vivienda                                                                                         |                          |  |
|---------------------------------------------------------------------------------------------------------------------|--------------------------|--|
| nombre del proyecto:<br>Proyecto de vivienda cualitativa en el municipio<br>de totora -fase(XVIII) 2025- cochabamba |                          |  |
| COMUNIDADES: VARIOS MUNICIPIO: TOTORA                                                                               |                          |  |
| provincia: carrasco                                                                                                 | DEPARTAMENTO: COCHABAMBA |  |

| diseño arquitectonico : | revisado y aprobado : | FECHA:<br>Gestión 2025    |
|-------------------------|-----------------------|---------------------------|
|                         |                       | Superficie :<br>71.58 M2  |
|                         |                       | E <b>SC</b> ALA:<br>1:100 |
|                         |                       | LAMINA:                   |

# PLANTA INSTALACION SANITARIA DESAGUE

| agencia estatal de vivienda                                                                                         |                          |  |
|---------------------------------------------------------------------------------------------------------------------|--------------------------|--|
| nombre del proyecto:<br>Proyecto de vivienda cualitativa en el municipio<br>de totora -fase(XVIII) 2025- cochabamba |                          |  |
| Comunidades: Varios municipio: Totora                                                                               |                          |  |
| Provincia: Carrasco                                                                                                 | DEPARTAMENTO: COCHABAMBA |  |