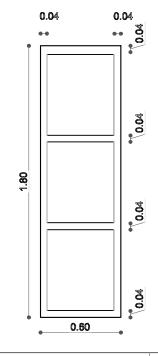

### VENTANA BAÑO

#### VENTANA COCINA COMEDOR

VENTANA DORMITORIO

### DETALLE CARPINTERIA ALUMINIO

### VENTANA DORMITORIO

| agencia estatal de vivienda                                                                                    |                          |  |
|----------------------------------------------------------------------------------------------------------------|--------------------------|--|
| nombre del proyecto:  Proyecto de vivienda cualitativa en el municipio de totora «fase(XVIII) 2025- cochabamba |                          |  |
| COMUNIDADES: VARIOS                                                                                            | MUNICIPIO: TOTORA        |  |
| PROVINCIA: CARRASCO                                                                                            | DEPARTAMENTO: COCHABAMBA |  |