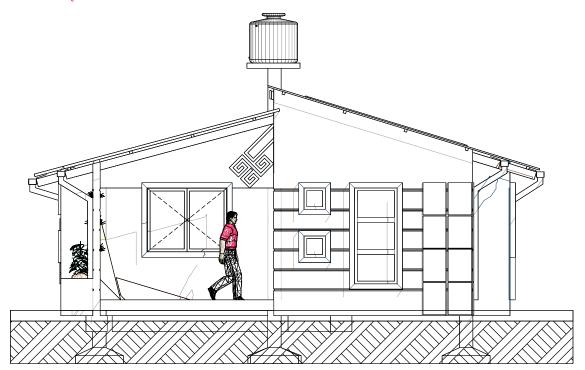

fase(XVIII) 202 | ialitativa en el municipio<br>5- cochabamba |
| Comunidades: Varios                                                           | municipio: Totora                           |
| Provincia: Carrasco                                                           | DEPARTAMENTO: COCHABAMBA                    |

| diseño arquitectonico : | revisado y aprobado : | fe <b>c</b> ha:<br>Gestión 2025 |
|-------------------------|-----------------------|---------------------------------|
|                         |                       | SUPERFICIE:<br>71.58 M2         |
|                         |                       | E <b>SC</b> ALA:<br>1:100       |
|                         |                       | LAMINA:                         |





### DOS DORMITORIOS, BAÑO Y COCINA COMEDOR



#### FACHADA ESTE



### FACHADA NORTE

| agencia estatal de vivienda                                                                                         |                          |  |
|---------------------------------------------------------------------------------------------------------------------|--------------------------|--|
| nombre del proyecto:<br>Proyecto de vivienda cualitativa en el municipio<br>de totora -fase(xvIII) 2025- cochabamba |                          |  |
| comunidades: Varios                                                                                                 | municipio: Totora        |  |
| Provincia: Carrasco                                                                                                 | DEPARTAMENTO: COCHABAMBA |  |

| diseñ