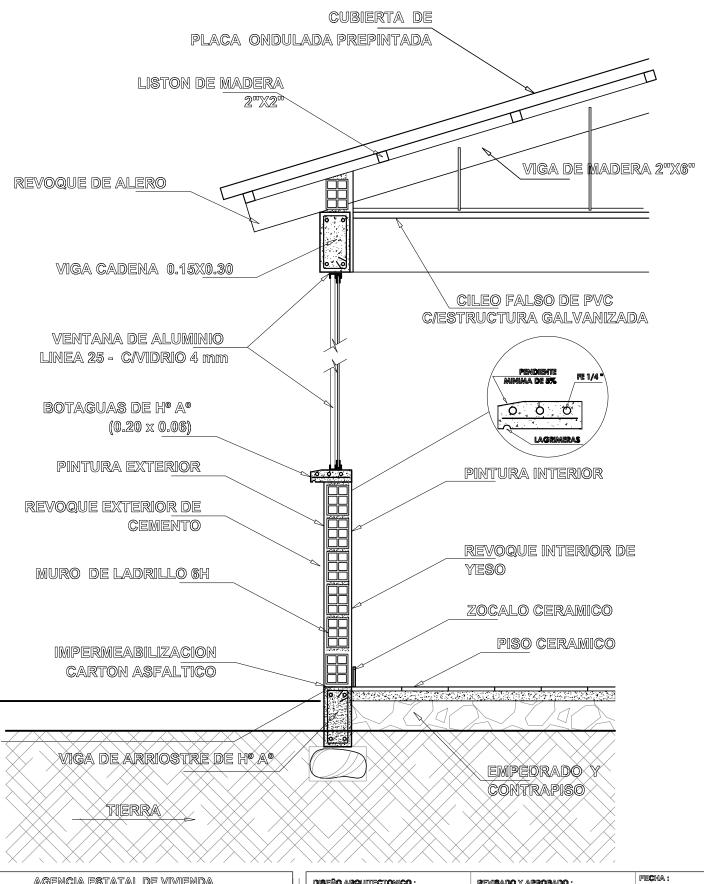

### CORTE A® - A

### CORTE B° - B

| agencia estat                                                                                                       | al de vivienda            |  |
|---------------------------------------------------------------------------------------------------------------------|---------------------------|--|
| nombre del proyecto:<br>Proyecto de vivienda cualitativa en el municipio<br>de totora -fase(xvIII) 2025- cochabamba |                           |  |
| comunidades: Varios                                                                                                 | muni <b>cipio:</b> Totora |  |
| Provincia: Carrasco                                                                                                 | DEPARTAMENTO: COCHABAMBA  |  |