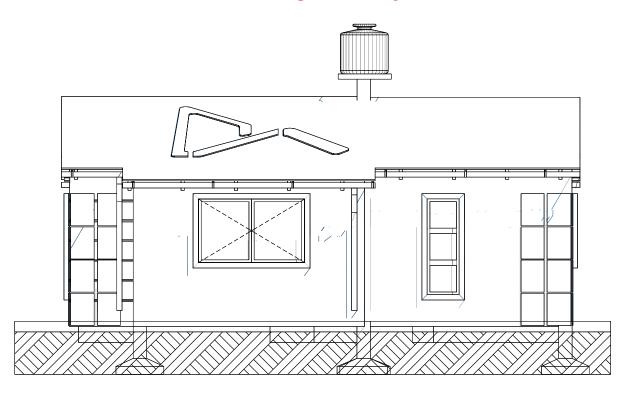

itativa en el municipio<br>5- cochabamba |
| Comunidades: Varios                                                           | municipio: Totora                           |
| Provincia: Carrasco                                                           | DEPARTAMENTO: COCHABAMBA                    |

| diseño arquitectonico : | revisado y aprobado : | fe <b>c</b> ha:<br>Gestión 2025 |
|-------------------------|-----------------------|---------------------------------|
|                         |                       | SUPERFICIE:<br>71.58 M2         |
|                         |                       | E <b>SC</b> ALA:<br>1:100       |
|                         |                       | LAMINA:                         |





### DOS DORMITORIOS, BAÑO Y COCINA COMEDOR



#### FACHADA ESTE



### FACHADA NORTE

| agencia estatal de vivienda                                                                                         |                          |  |
|---------------------------------------------------------------------------------------------------------------------|--------------------------|--|
| nombre del proyecto:<br>Proyecto de vivienda cualitativa en el municipio<br>de totora -fase(xvIII) 2025- cochabamba |                          |  |
| comunidades: Varios                                                                                                 | municipio: Totora        |  |
| Provincia: Carrasco                                                                                                 | DEPARTAMENTO: COCHABAMBA |  |

| diseño arquitectonico : |