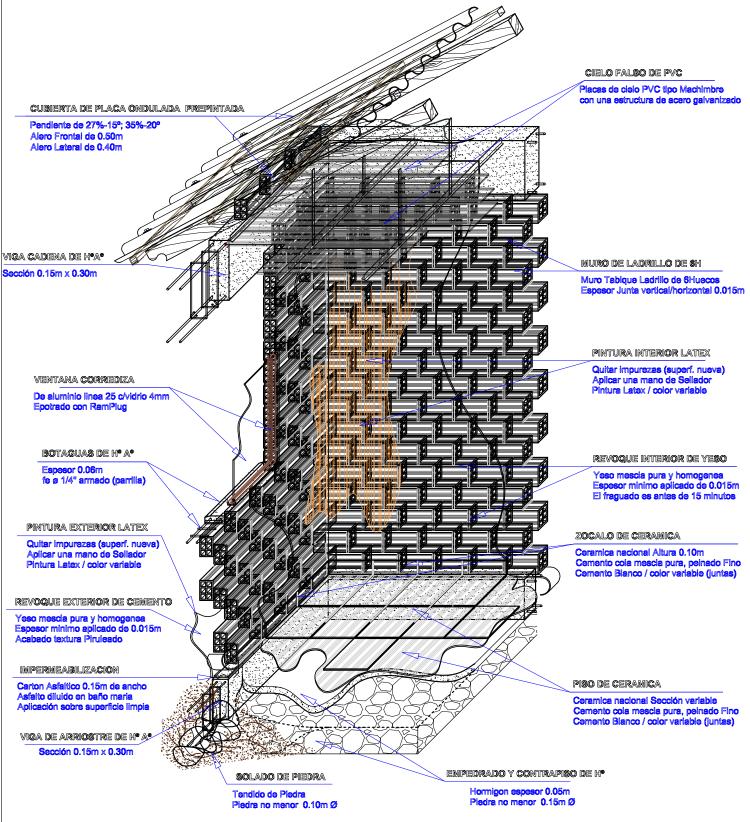

# DETALLES CONSTRUCTIVOS DETALLE: MESON DE HOAO

Nivel Piso

| agencia estatal de vivienda                                                                                         |                          |  |
|---------------------------------------------------------------------------------------------------------------------|--------------------------|--|
| nombre del proyecto:<br>Proyecto de vivienda cualitativa en el municipio<br>de totora -fase(XVIII) 2025- cochabamba |                          |  |
| COMUNIDADES: VARIOS MUNICIPIO: TOTORA                                                                               |                          |  |
| Provincia: Carrasco                                                                                                 | DEPARTAMENTO: COCHABAMBA |  |