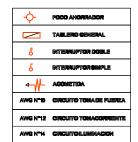

| Ø 1/2" PVC | Tuberia agua<br>fria 1/2" PVC      |
|------------|------------------------------------|
| Ø 2" PVC   | Tuberia<br>desague 2" PVC          |
| Ø 4" PVC   | Tuberia<br>desague 4" PVC          |
| ц          | Codo PVC                           |
| দ          | Tee PVC                            |
| ×          | Llave de paso<br>tipo Cortina 1/2" |