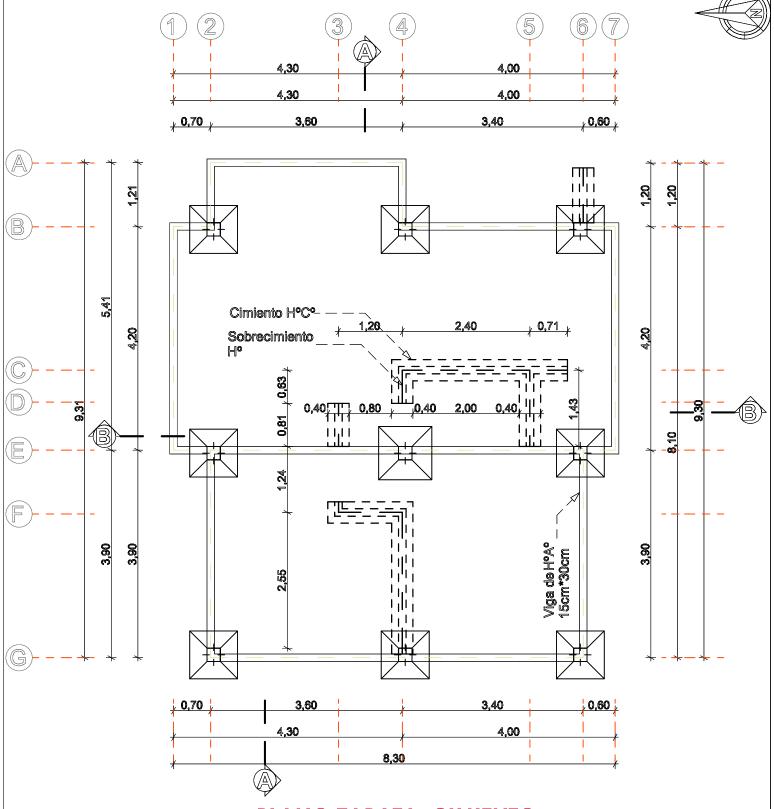

## MODULO: RENOVACION DOS DORMITORIOS, BAÑO Y COCINA COMEDOR

### PLANO ZAPATA, CIMIENTO, SOBRECIMIENTO Y VIGA ARRIOSTRE

| agencia estat <i>a</i>                                                        | al de vivienda                              |
|-------------------------------------------------------------------------------|---------------------------------------------|
| nombre del proyecto:<br>Proyecto de vivienda cl<br>De totora (fase(XVIII) 202 | ialitativa en el municipio<br>5- cochabamba |
| Comunidades: Varios                                                           | municipio: Totora                           |
| Provincia: Carrasco                                                           | DEPARTAMENTO: COCHABAMBA                    |

| diseño arquitectonico : | revisado y aprobado : | fecha:<br>Gostión 2025 |  |
|-------------------------|-----------------------|------------------------|--|
|                         |                       | SUPERFICIE:            |  |
|                         |                       | ESCALA:<br>1:100       |  |
|                         |                       | Lamina:                |  |