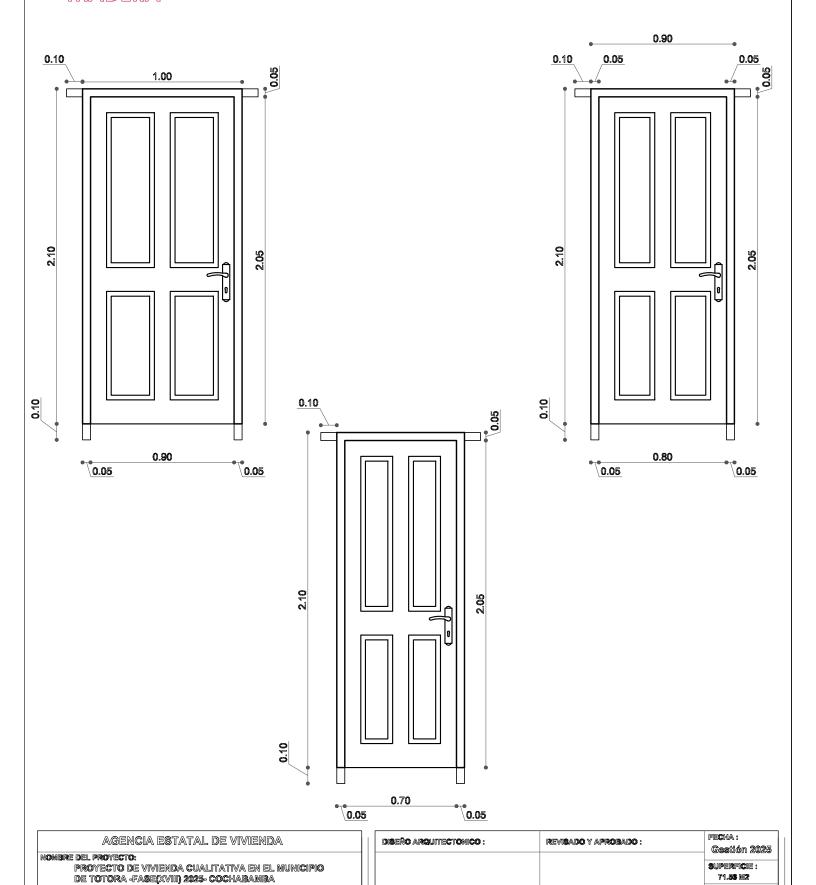

# DETALLE: PUERTA DE MADERA

. 1:100

LAMINA:

DETALLE: PUERTA DE MADERA

| agencia estatal de vivienda                                                                                         |                          |  |
|---------------------------------------------------------------------------------------------------------------------|--------------------------|--|
| nombre del proyecto:<br>Proyecto de vivienda cualitativa en el municipio<br>De totora -fase(XVIII) 2025- cochabamba |                          |  |
| COMUNIDADES: VARIOS MUNICIPIO: TOTORA                                                                               |                          |  |
| provincia: carrasco                                                                                                 | DEPARTAMENTO: COCHABAMBA |  |