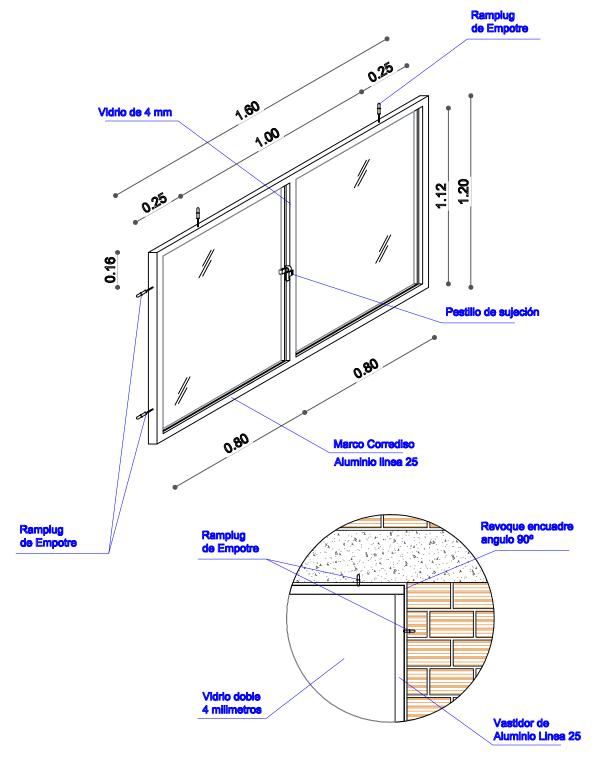

### DETALLE CARPINTERIA ALUMINIO

### DETALLE CARPINTERIA ALUMINIO

| agencia estatal de vivienda                                                                                         |                          |
|---------------------------------------------------------------------------------------------------------------------|--------------------------|
| nombre del proyecto:<br>proyecto de vivienda cualitativa en el municipio<br>de totora -fase(XVIII) 2025- cochabamba |                          |
| comunidades: Varios                                                                                                 | MUNICIPIO: TOTORA        |
| Provincia: Carrasco                                                                                                 | DEPARTAMENTO: COCHABAMBA |