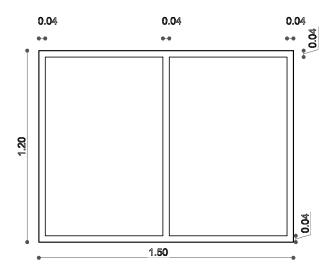

### VENTANA BAÑO

#### VENTANA COCINA COMEDOR

VENTANA DORMITORIO

### DETALLE CARPINTERIA ALUMINIO

### VENTANA DORMITORIO

| agencia estatal de vivienda                                                                                    |                          |  |
|----------------------------------------------------------------------------------------------------------------|--------------------------|--|
| nombre del proyecto:  Proyecto de vivienda cualitativa en el municipio de totora «fase(XVIII) 2025- cochabamba |                          |  |
| COMUNIDADES: VARIOS                                                                                            | MUNICIPIO: TOTORA        |  |
| PROVINCIA: CARRASCO                                                                                            | DEPARTAMENTO: COCHABAMBA |  |