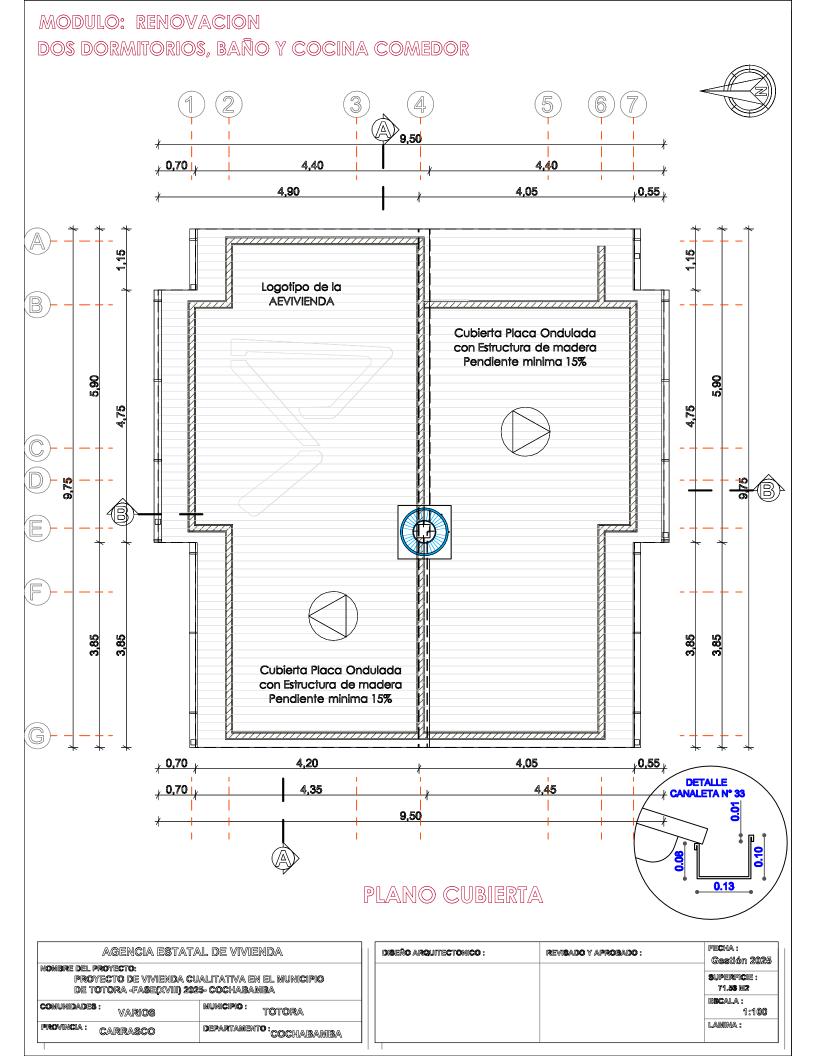

## MODULO: RENOVACION DOS DORMITORIOS, BAÑO Y COCINA COMEDOR

### PLANO ZAPATA, CIMIENTO, SOBRECIMIENTO Y VIGA ARRIOSTRE

| agencia estat <i>a</i>                                                        | al de vivienda                              |
|-------------------------------------------------------------------------------|---------------------------------------------|
| nombre del proyecto:<br>Proyecto de vivienda cl<br>De totora (fase(XVIII) 202 | ialitativa en el municipio<br>5- cochabamba |
| Comunidades: Varios                                                           | municipio: Totora                           |
| Provincia: Carrasco                                                           | DEPARTAMENTO: COCHABAMBA                    |

| diseño arquitectonico : | revisado y aprobado : | fecha:<br>Gostión 2025 |  |
|-------------------------|-----------------------|------------------------|--|
|                         |                       | SUPERFICIE:            |  |
|                         |                       | ESCALA:<br>1:100       |  |
|                         |                       | Lamina:                |  |