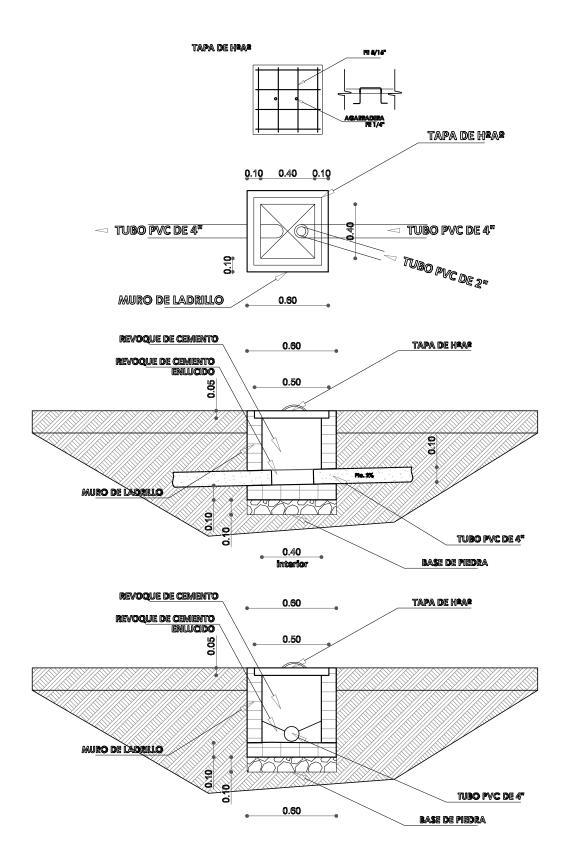

### DETALLE DISTRIBUCION ITEMS

| agencia estatal de vivienda                                                                                         |                          |  |
|---------------------------------------------------------------------------------------------------------------------|--------------------------|--|
| nombre del proyecto:<br>Proyecto de vivienda cualitativa en el municipio<br>De totora -fase(XVIII) 2025- cochabamba |                          |  |
| comunidades: Varios                                                                                                 | municipio: Totora        |  |
| PROVINCIA: CARRASCO                                                                                                 | DEPARTAMENTO: COCHABAMBA |  |