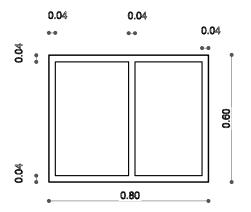

### VENTANA BAÑO

#### VENTANA COCINA COMEDOR

VENTANA DORMITORIO

### DETALLE CARPINTERIA ALUMINIO

### VENTANA DORMITORIO

| agencia estatal de vivienda                                                                                    |                          |  |
|----------------------------------------------------------------------------------------------------------------|--------------------------|--|
| nombre del proyecto:  Proyecto de vivienda cualitativa en el municipio de totora «fase(XVIII) 2025- cochabamba |                          |  |
| COMUNIDADES: VARIOS                                                                                            | MUNICIPIO: TOTORA        |  |
| PROVINCIA: CARRASCO                                                                                            | DEPARTAMENTO: COCHABAMBA |  |