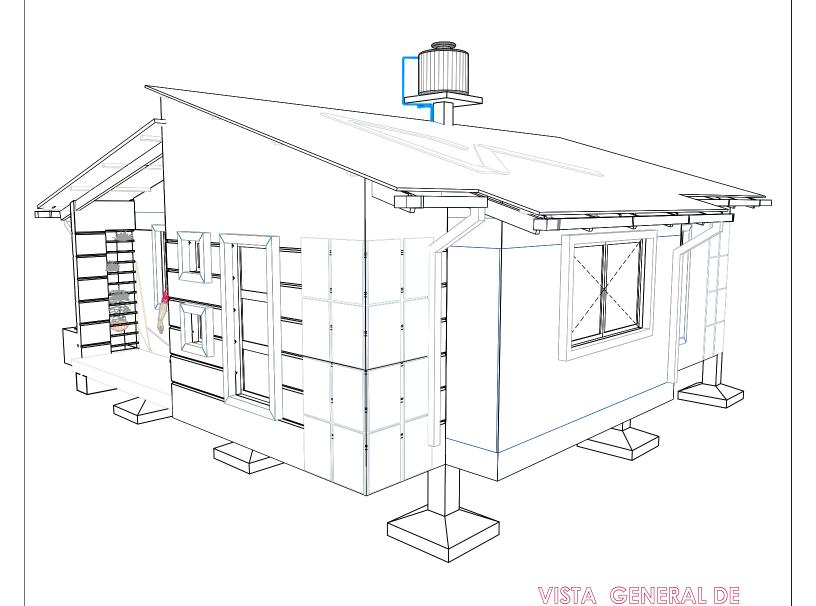

### VISTA GENERAL DE LA VIVIENDA

| agencia estatal de vivienda                                                                                         |                          |  |
|---------------------------------------------------------------------------------------------------------------------|--------------------------|--|
| nombre del proyecto:<br>Proyecto de vivienda cualitativa en el municipio<br>de totora -fase(XVIII) 2025- cochabamba |                          |  |
| COMUNIDADES: VARIOS                                                                                                 | municipio: Totora        |  |
| provincia: carrasco                                                                                                 | DEPARTAMENTO: COCHABAMBA |  |