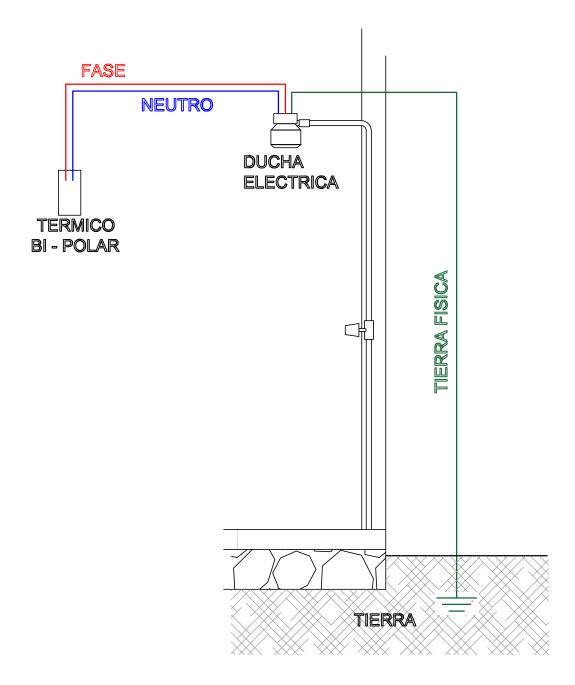

# PLANTA INSTALACION ELECTRICA ILUMINACION

| agencia estatal de vivienda                                                                                    |  |  |
|----------------------------------------------------------------------------------------------------------------|--|--|
| nombre del proyecto:  Proyecto de vivienda cualitativa en el municipio de totora -fase(xvIII) 2025- cochabamba |  |  |
| Conunidades: Varios hunicipio: Totora                                                                          |  |  |
| PROVINCIA: CARRASCO DEPARTAMENTO: COCHABAMBA                                                                   |  |  |

| diseño arquitectonico : | revisado y aprobado : | Fecha:<br>Gestión 2025    |
|-------------------------|-----------------------|---------------------------|
|                         |                       | SUPERFICIE:               |
|                         |                       | E <b>SC</b> ALA:<br>1:100 |
|                         |                       | LAMINA:                   |