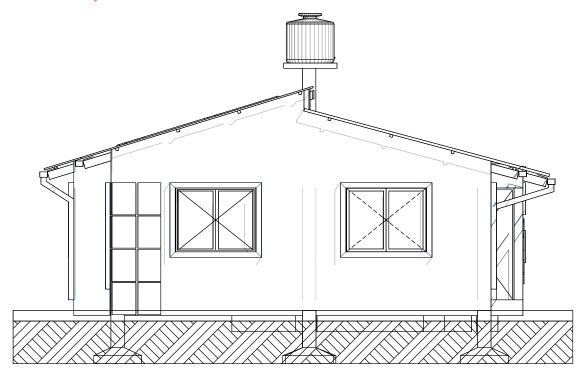

### FACHADA NORTE

| agencia estatal de vivienda                                                                                         |                          |  |
|---------------------------------------------------------------------------------------------------------------------|--------------------------|--|
| nombre del proyecto:<br>Proyecto de vivienda cualitativa en el municipio<br>de totora -fase(xvIII) 2025- cochabamba |                          |  |
| comunidades: Varios                                                                                                 | municipio: Totora        |  |
| Provincia: Carrasco                                                                                                 | DEPARTAMENTO: COCHABAMBA |  |