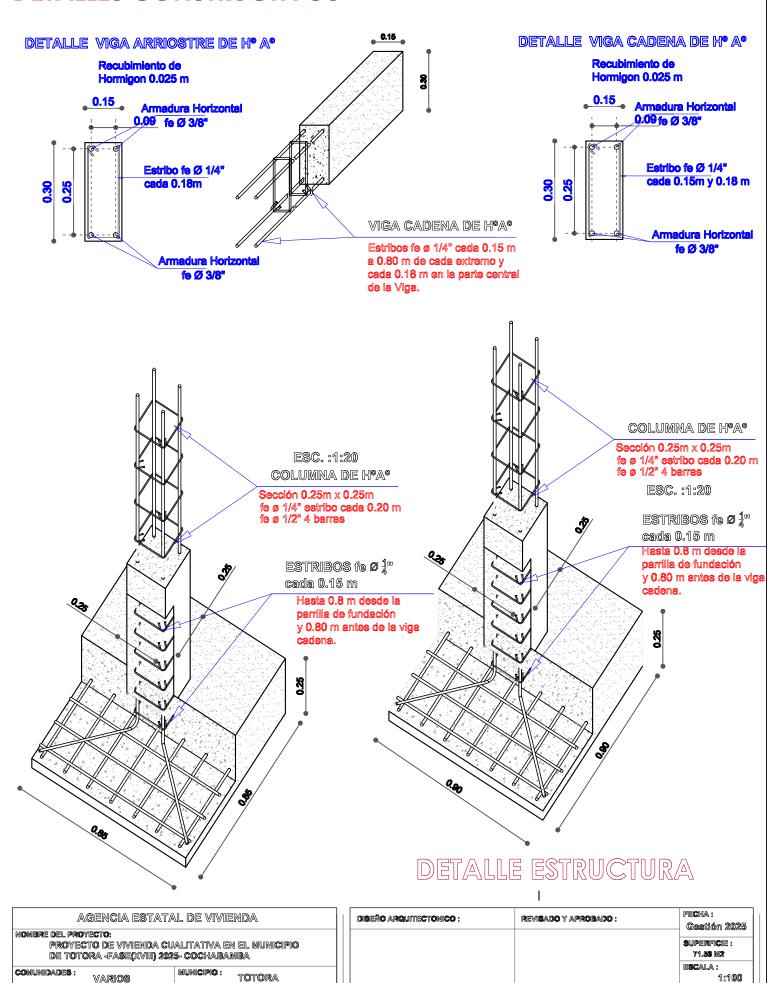

# DETALLES CONSTRUCTIVOS DETALLE: MESON DE HOAO

Nivel Piso

| agencia estatal de vivienda                                                                                         |                          |  |
|---------------------------------------------------------------------------------------------------------------------|--------------------------|--|
| nombre del proyecto:<br>Proyecto de vivienda cualitativa en el municipio<br>de totora -fase(XVIII) 2025- cochabamba |                          |  |
| COMUNIDADES: VARIOS MUNICIPIO: TOTORA                                                                               |                          |  |
| Provincia: Carrasco                                                                                                 | DEPARTAMENTO: COCHABAMBA |  |