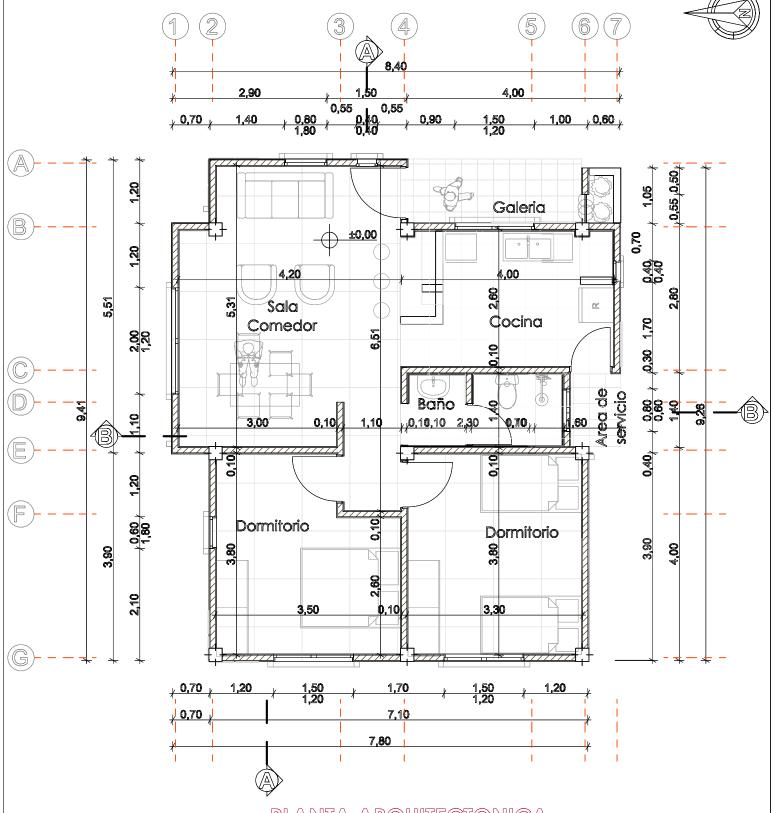

### DOS DORMITORIOS, BAÑO Y COCINA COMEDOR

#### PLANTA ARQUITECTONICA

| agencia estat <i>a</i>                                                        | al de vivienda                              |
|-------------------------------------------------------------------------------|---------------------------------------------|
| nombre del proyecto:<br>Proyecto de vivienda cl<br>De totora (fase(XVIII) 202 | ialitativa en el municipio<br>5- cochabamba |
| Comunidades: Varios                                                           | municipio: Totora                           |
| Provincia: Carrasco                                                           | DEPARTAMENTO: COCHABAMBA                    |

| diseño arquitectonico : | revisado y aprobado : | fe <b>c</b> ha:<br>Gestión 2025 |
|-------------------------|-----------------------|---------------------------------|
|                         |                       | SUPERFICIE:<br>71.58 M2         |
|                         |                       | E <b>SC</b> ALA:<br>1:100       |
|                         |                       | LAMINA:                         |