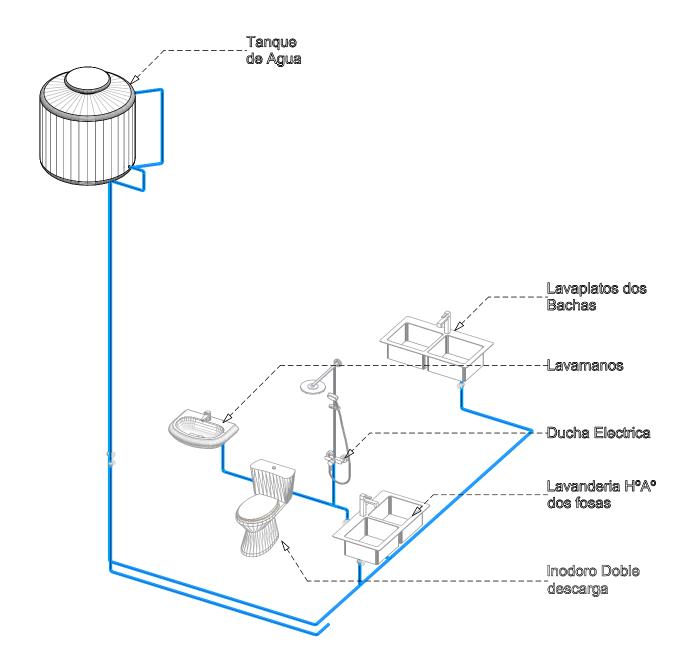

# ISOMETRICO INSTALACION AGUA POTABLE

| agencia estatal de vivienda                                                                                    |                          |  |
|----------------------------------------------------------------------------------------------------------------|--------------------------|--|
| Nombre del proyecto:  Proyecto de vivienda cualitativa en el municipio de totora -fase(xvIII) 2025- cochabamba |                          |  |
| COMUNICIPIO: TOTORA                                                                                            |                          |  |
| PROVINCIA: CARRASCO                                                                                            | DEPARTAMENTO: COCHABAMBA |  |

| DISER | o arquitectonico : | revisado y aprobado : | Fecha:<br>Gostión 2025    |
|-------|--------------------|-----------------------|---------------------------|
|       |                    |                       | Superficie :<br>71.58 m2  |
|       |                    |                       | E <b>SC</b> ALA:<br>1:100 |
|       |                    |                       | LAMINA:                   |