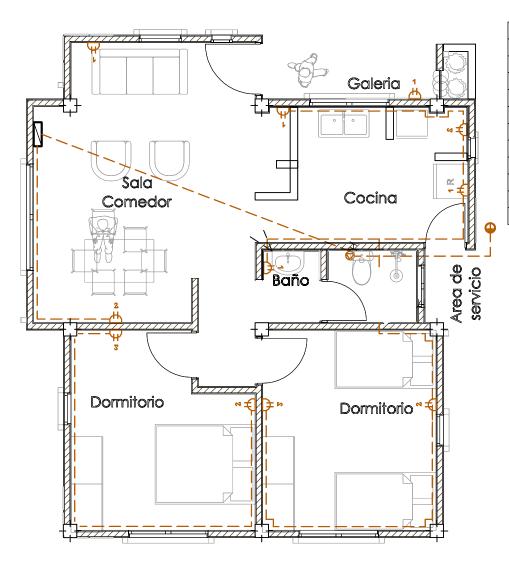

# PLANTA INSTALACION ELECTRICA TOMACORRIENTE

| agencia estatal de vivienda                                                                                         |                          |  |
|---------------------------------------------------------------------------------------------------------------------|--------------------------|--|
| nombre del proyecto:<br>Proyecto de vivienda cualitativa en el municipio<br>de totora -fase(XVIII) 2025- cochabamba |                          |  |
| COMUNIDADES: VARIOS MUNICIPIO: TOTORA                                                                               |                          |  |
| PROVINCIA: CARRASCO                                                                                                 | DEPARTAMENTO: COCHABAMBA |  |