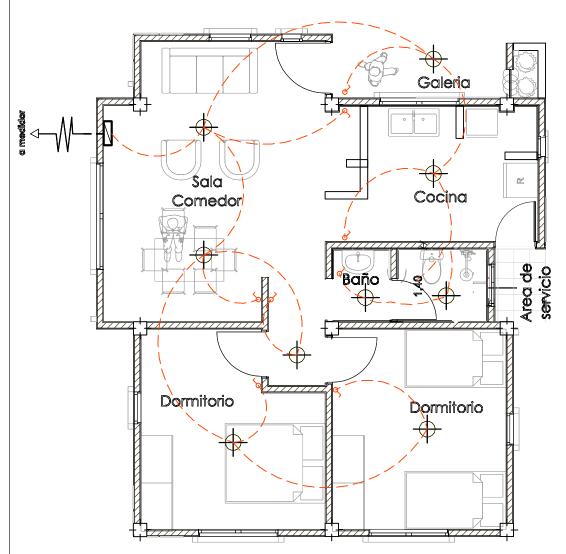

# PLANTA INSTALACION ELECTRICA ILUMINACION

| agencia estatal de vivienda                                                                                    |  |  |
|----------------------------------------------------------------------------------------------------------------|--|--|
| nombre del proyecto:  Proyecto de vivienda cualitativa en el municipio de totora -fase(xvIII) 2025- cochabamba |  |  |
| Conunidades: Varios hunicipio: Totora                                                                          |  |  |
| PROVINCIA: CARRASCO DEPARTAMENTO: COCHABAMBA                                                                   |  |  |