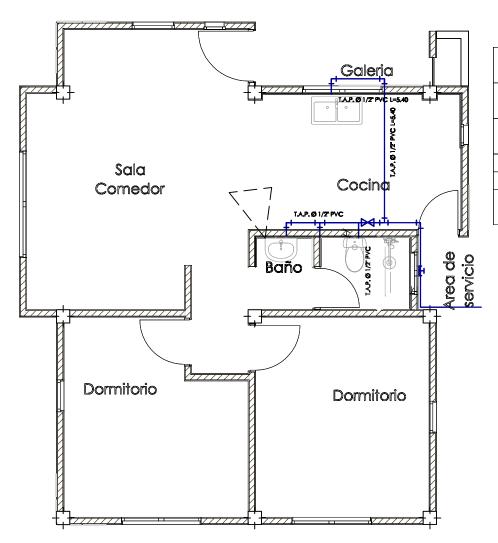

### PLANTA INSTALACION SANITARIA AGUA POTABLE

| agencia estatal de vivienda                                                                                         |                          |  |
|---------------------------------------------------------------------------------------------------------------------|--------------------------|--|
| nombre del proyecto:<br>Proyecto de vivienda cualitativa en el municipio<br>de totora -fase(XVIII) 2025- cochabamba |                          |  |
| COMUNIDADES: VARIOS MUNICIPIO: TOTORA                                                                               |                          |  |
| provincia: carrasco                                                                                                 | DEPARTAMENTO: COCHABAMBA |  |

| diseño arquitectonico : | revisado y aprobado : | FECHA:<br>Gestión 2025    |
|-------------------------|-----------------------|---------------------------|
|                         |                       | Superficie :<br>71.58 M2  |
|                         |                       | E <b>SC</b> ALA:<br>1:100 |
|                         |                       | LAMINA:                   |