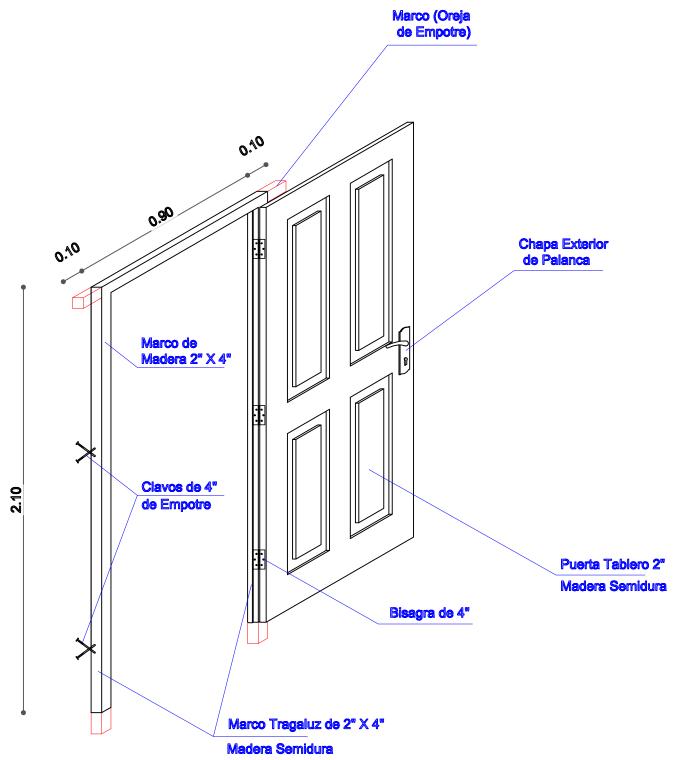

# DETALLE: PUERTA DE MADERA

. 1:100

LAMINA:

DETALLE: PUERTA DE MADERA

| agencia estatal de vivienda                                                                                         |                          |  |
|---------------------------------------------------------------------------------------------------------------------|--------------------------|--|
| nombre del proyecto:<br>Proyecto de vivienda cualitativa en el municipio<br>De totora -fase(XVIII) 2025- cochabamba |                          |  |
| COMUNIDADES: VARIOS MUNICIPIO: TOTORA                                                                               |                          |  |
| provincia: carrasco                                                                                                 | DEPARTAMENTO: COCHABAMBA |  |