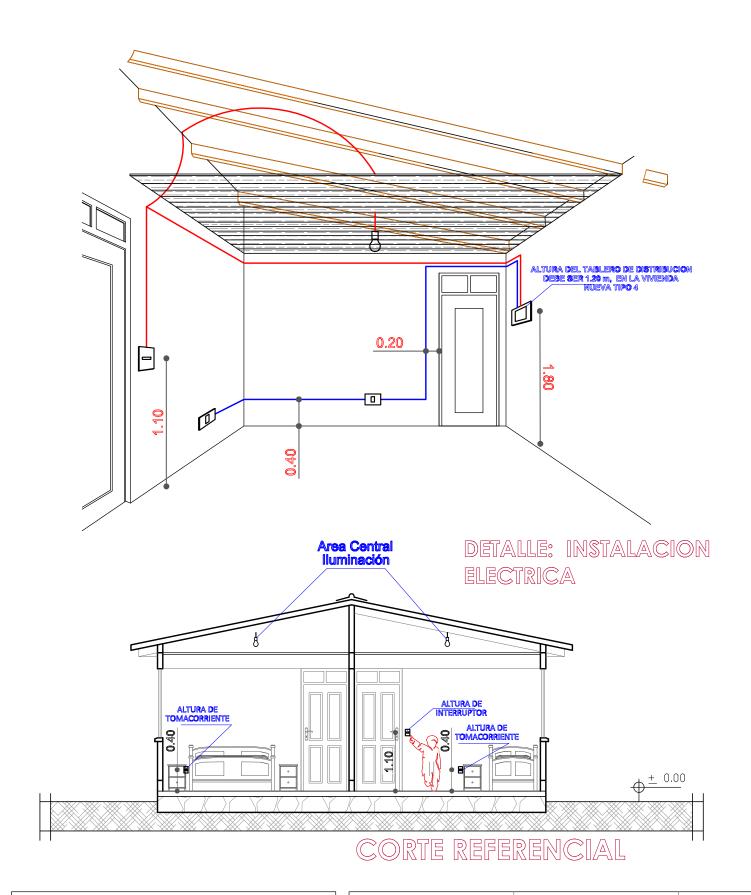

# PLANTA INSTALACION ELECTRICA ILUMINACION

| agencia estatal de vivienda                                                                                    |  |  |
|----------------------------------------------------------------------------------------------------------------|--|--|
| nombre del proyecto:  Proyecto de vivienda cualitativa en el municipio de totora -fase(xvIII) 2025- cochabamba |  |  |
| Conunidades: Varios hunicipio: Totora                                                                          |  |  |
| PROVINCIA: CARRASCO DEPARTAMENTO: COCHABAMBA                                                                   |  |  |

| diseño arquitectonico : | revisado y aprobado : | Fecha:<br>Gestión 2025    |
|-------------------------|-----------------------|---------------------------|
|                         |                       | SUPERFICIE:               |
|                         |                       | E <b>SC</b> ALA:<br>1:100 |
|                         |                       | LAMINA:                   |

# PLANTA INSTALACION ELECTRICA TOMACORRIENTE

| agencia estatal de vivienda                                                                                         |                          |  |
|---------------------------------------------------------------------------------------------------------------------|--------------------------|--|
| nombre del proyecto:<br>Proyecto de vivienda cualitativa en el municipio<br>de totora -fase(XVIII) 2025- cochabamba |                          |  |
| COMUNIDADES: VARIOS MUNICIPIO: TOTORA                                                                               |                          |  |
| PROVINCIA: CARRASCO                                                                                                 | DEPARTAMENTO: COCHABAMBA |  |

| Diseño arquitectonico : | rievisado y aprobado : | Fecha:<br>Gestión 2025    |
|-------------------------|------------------------|---------------------------|
|                         |                        | Superficie :<br>71.56 m2  |
|                         |                        | E <b>SC</b> ALA:<br>1:100 |
|                         |                        | LAMINA:                   |