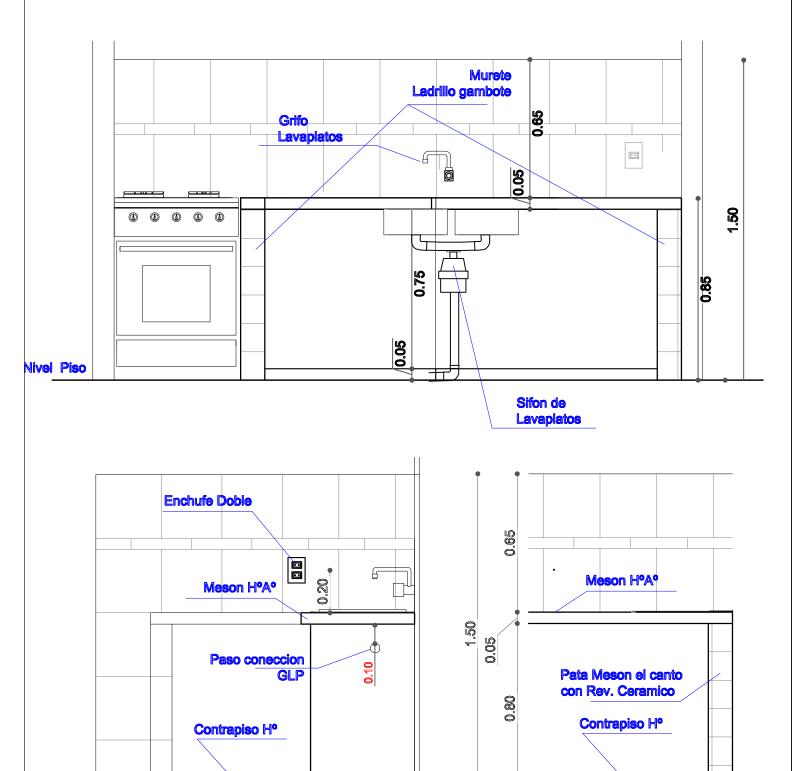

# DETALLES CONSTRUCTIVOS DETALLE: MESON DE HOAO

Nivel Piso

| agencia estatal de vivienda                                                                                         |                          |  |
|---------------------------------------------------------------------------------------------------------------------|--------------------------|--|
| nombre del proyecto:<br>Proyecto de vivienda cualitativa en el municipio<br>de totora -fase(XVIII) 2025- cochabamba |                          |  |
| COMUNIDADES: VARIOS MUNICIPIO: TOTORA                                                                               |                          |  |
| Provincia: Carrasco                                                                                                 | DEPARTAMENTO: COCHABAMBA |  |

| diseño arquitectonico : | revisado y aprobado : | fe <b>c</b> ha:<br>Gestión 2025 |
|-------------------------|-----------------------|---------------------------------|
|                         |                       | SUPERFICIE:<br>71.58 M2         |
|                         |                       | E <b>SC</b> ALA:<br>1:100       |
|                         |                       | LAMINA:                         |