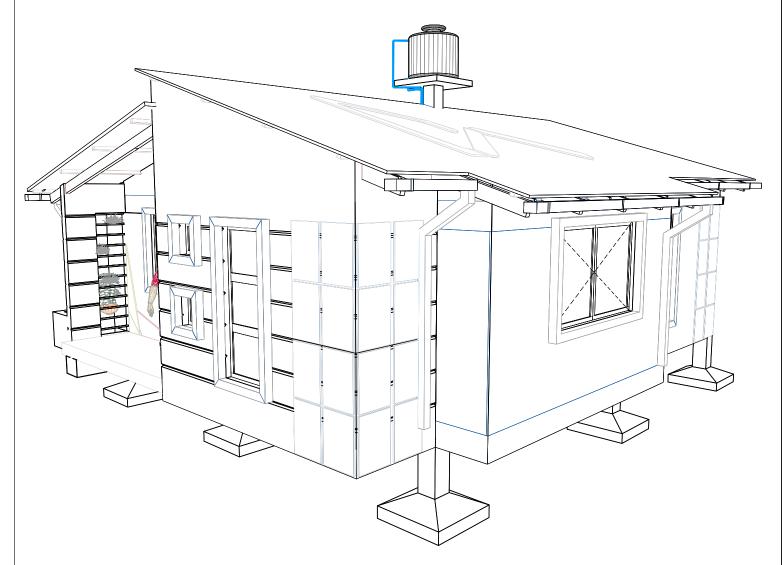

### VISTA GENERAL DE LA VIVIENDA

| agencia estatal de vivienda                                                                                    |                          |  |
|----------------------------------------------------------------------------------------------------------------|--------------------------|--|
| nombre del proyecto:<br>Proyecto de vivienda cualitativa en el municipio<br>de toco -fase(ix) 2025- cochabamba |                          |  |
| comunidades: Varios                                                                                            | municipio: Toco          |  |
| Provincia: German Jordan                                                                                       | DEPARTAMENTO: COCHABAMBA |  |

| diseño arquitectonico : | revisado y aprobado : | Fecha:<br>Gestión 2025    |
|-------------------------|-----------------------|---------------------------|
|                         |                       | Superficie :<br>71.58 M2  |
|                         |                       | E <b>SC</b> ALA:<br>1:100 |
|                         |                       | LAMINA:                   |

## MODULO: RENOVACION DOS DORMITORIOS, BAÑO Y COCINA COMEDOR

VISTA GENERAL DE LA VIVIENDA

| agencia estatal de vivienda                                                                                    |                          |  |
|----------------------------------------------------------------------------------------------------------------|--------------------------|--|
| nombre del proyecto:<br>Proyecto de vivienda cualitativa en el municipio<br>de toco -fase(IX) 2025- cochabamba |                          |  |
| comunidades:<br>Varios                                                                                         | MUNICIPIO: TOCO          |  |
| <b>Provincia:</b> German Jordan                                                                                | DEPARTAMENTO: COCHABAMBA |  |