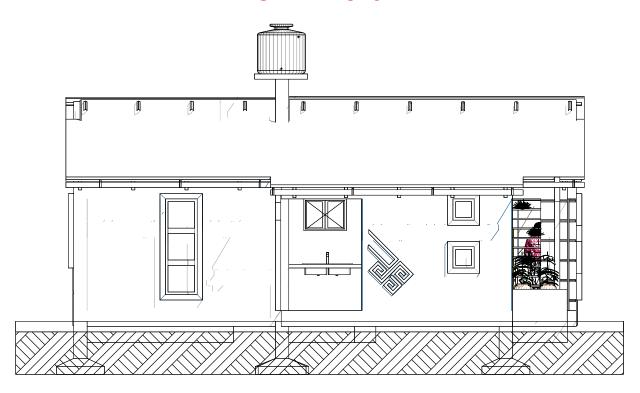

### VISTA GENERAL DE LA VIVIENDA

| agencia estatal de vivienda                                                                                    |                          |  |
|----------------------------------------------------------------------------------------------------------------|--------------------------|--|
| nombre del proyecto:<br>Proyecto de vivienda cualitativa en el municipio<br>de toco -fase(ix) 2025- cochabamba |                          |  |
| comunidades: Varios                                                                                            | municipio: Toco          |  |
| Provincia: German Jordan                                                                                       | DEPARTAMENTO: COCHABAMBA |  |

## MODULO: RENOVACION DOS DORMITORIOS, BAÑO Y COCINA COMEDOR

VISTA GENERAL DE LA VIVIENDA

| agencia estatal de vivienda                                                                                    |                          |  |
|----------------------------------------------------------------------------------------------------------------|--------------------------|--|
| nombre del proyecto:<br>Proyecto de vivienda cualitativa en el municipio<br>de toco -fase(IX) 2025- cochabamba |                          |  |
| comunidades:<br>Varios                                                                                         | MUNICIPIO: TOCO          |  |
| <b>Provincia:</b> German Jordan                                                                                | DEPARTAMENTO: COCHABAMBA |  |