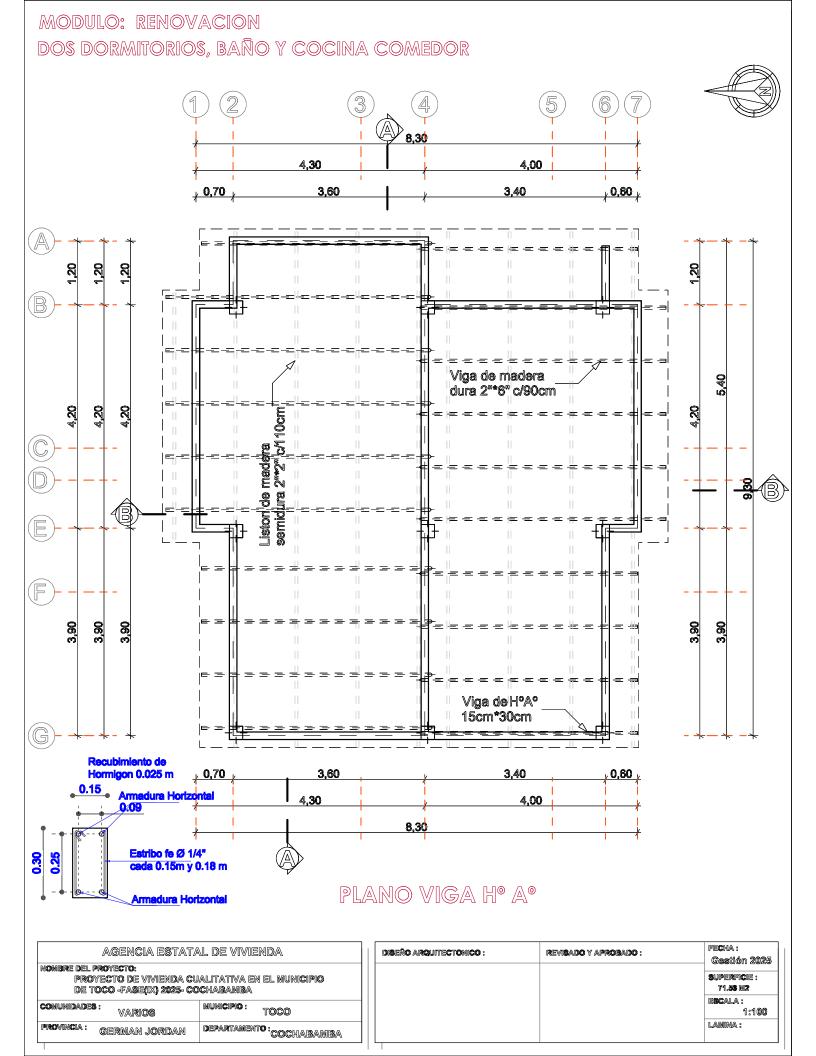

## MODULO: RENOVACION DOS DORMITORIOS, BAÑO Y COCINA COMEDOR

## MODULO: RENOVACION DOS DORMITORIOS, BAÑO Y COCINA COMEDOR

VISTA GENERAL DE LA VIVIENDA

| agencia estatal de vivienda                                                                                    |                          |  |
|----------------------------------------------------------------------------------------------------------------|--------------------------|--|
| nombre del proyecto:<br>Proyecto de vivienda cualitativa en el municipio<br>de toco -fase(IX) 2025- cochabamba |                          |  |
| comunidades:<br>Varios                                                                                         | MUNICIPIO: TOCO          |  |
| <b>Provincia:</b> German Jordan                                                                                | DEPARTAMENTO: COCHABAMBA |  |