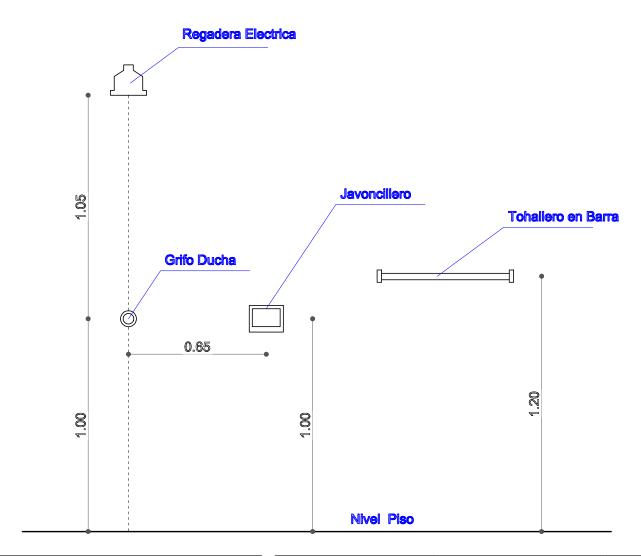

### DETALLE: ACCESORIOS BAÑO

| agencia estatal de vivienda                                                                                    |                          |  |  |  |
|----------------------------------------------------------------------------------------------------------------|--------------------------|--|--|--|
| nombre del proyecto:<br>Proyecto de vivienda cualitativa en el municipio<br>De toco -fase(IX) 2025- cochabamba |                          |  |  |  |
| Comunidades: Varios                                                                                            | Muni <b>cipio:</b> Toco  |  |  |  |
| provincia: German Jordan                                                                                       | DEPARTAMENTO: COCHABAMBA |  |  |  |

| diseño arquitectonico : | revisado y aprobado : | Fecha:<br>Gestión 2025 |
|-------------------------|-----------------------|------------------------|
|                         |                       | Superficie :           |
|                         |                       | 71.58 M2               |
|                         |                       | ESCALA:                |
|                         |                       | 1:100                  |
|                         |                       | LAMINA:                |
|                         |                       |                        |