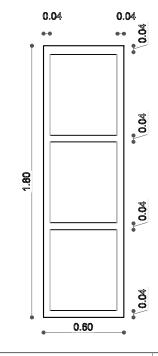

### VENTANA BAÑO

### VENTANA COCINA COMEDOR

#### VENTANA DORMITORIO

## DETALLE CARPINTERIA ALUMINIO