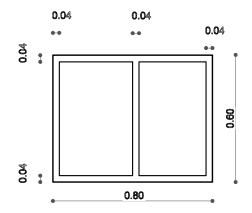

## DETALLE CARPINTERIA ALUMINIO

## DETALLE CARPINTERIA ALUMINIO

| agencia estatal de vivienda                                                                                    |                          |
|----------------------------------------------------------------------------------------------------------------|--------------------------|
| nombre del proyecto:<br>Proyecto de vivienda cualitativa en el municipio<br>de toco -fase(IX) 2025- cochabamba |                          |
| comunidades: Varios                                                                                            | MUNICIPIO: TOCO          |
| Provincia: German Jordan                                                                                       | DEPARTAMENTO: COCHABAMBA |