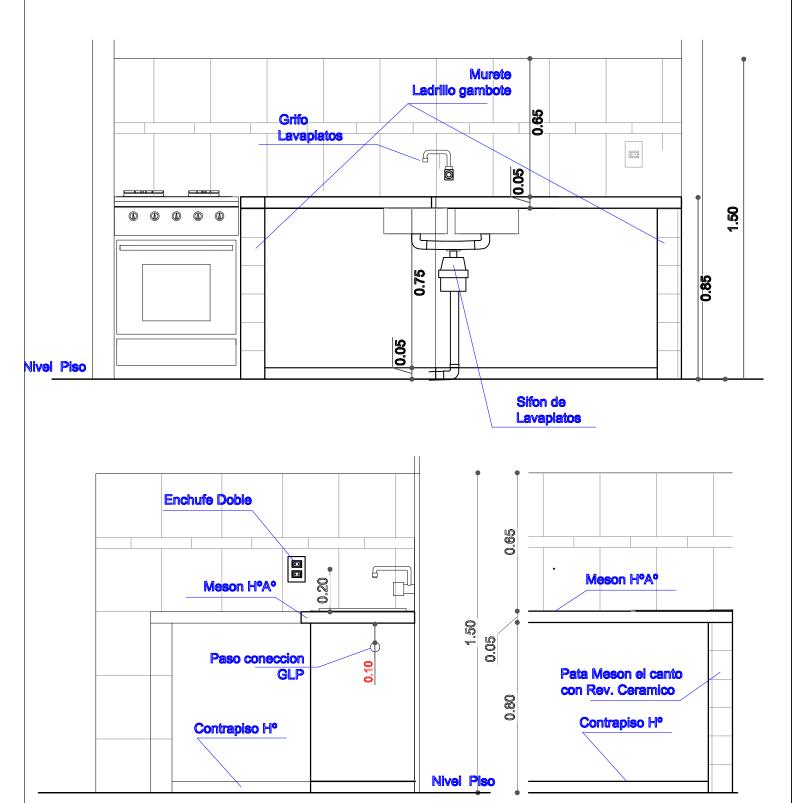

# DETALLES CONSTRUCTIVOS DETALLE: MESON DE HOAO

| agencia estatal de vivienda                                                                                   |                          |  |  |  |
|---------------------------------------------------------------------------------------------------------------|--------------------------|--|--|--|
| nombre del proyecto:<br>Proyecto de vivienda cualitativa en el municipio<br>de toco -fase(X) 2025- cochabamba |                          |  |  |  |
| comunidades: Varios                                                                                           | municipio: Toco          |  |  |  |
| Provincia: German Jordan                                                                                      | DEPARTAMENTO: COCHABAMBA |  |  |  |

| diseño arquitectonico : | revisado y aprobado : | fe <b>c</b> ha:<br>Gestión 2025 |
|-------------------------|-----------------------|---------------------------------|
|                         |                       | SUPERFICIE:                     |
|                         |                       | E <b>SC</b> ALA:                |
|                         |                       | LAMINA:                         |