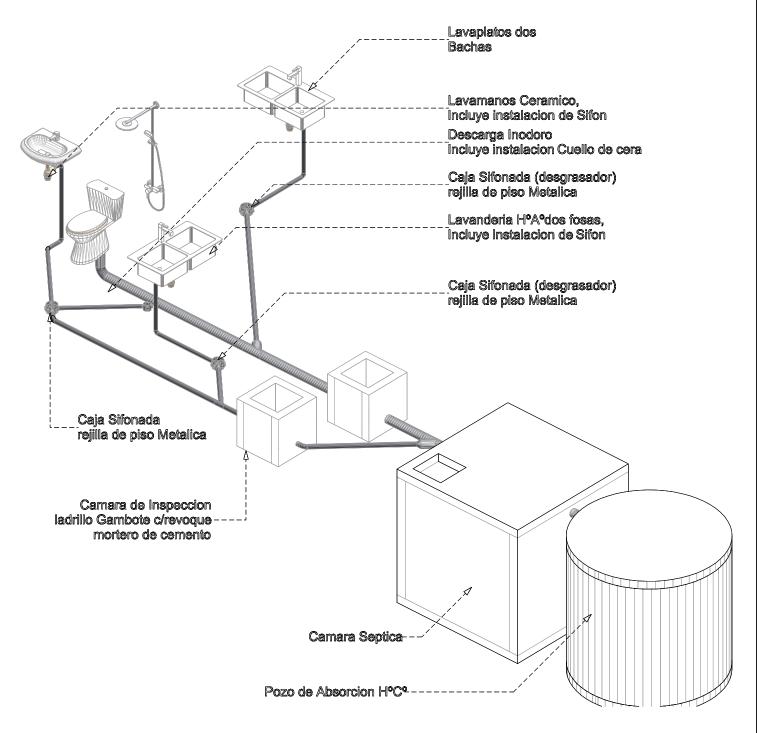

## PLANTA INSTALACION SANITARIA DESAGUE

| agencia estatal de vivienda                                                                               |                          |  |
|-----------------------------------------------------------------------------------------------------------|--------------------------|--|
| Nombre del proyecto:  Proyecto de vivienda cualitativa en el municipio de toco -fase(ix) 2025- cochabamba |                          |  |
| COMUNIDADES: VARIOS                                                                                       | Muni <b>cipio</b> : Toco |  |
| Provincia: German Jordan                                                                                  | DEPARTAMENTO: COCHABAMBA |  |

| disero arquitectonico : | revisado y aprobado : | FECHA:<br>Gestión 2025    |
|-------------------------|-----------------------|---------------------------|
|                         |                       | Superficie :<br>71.58 m2  |
|                         |                       | E <b>SC</b> ALA:<br>1:100 |
|                         |                       | LAMINA:                   |

| Ø 1/2" PVC | Tuberia agua<br>fria 1/2" PVC      |
|------------|------------------------------------|
| Ø 2" PVC   | Tuberia<br>desague 2" PVC          |
| Ø 4" PVC   | Tuberia<br>desague 4" PVC          |
| Į.         | Codo PVC                           |
| 坩          | Tee PVC                            |
| M          | Llave de paso<br>tipo Cortina 1/2" |