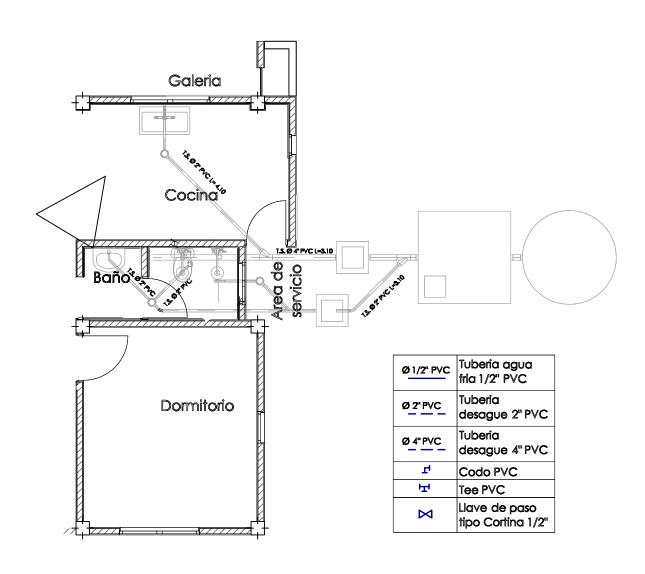

## PLANTA INSTALACION SANITARIA DESAGUE

| agencia estatal de vivienda                                                                               |                          |  |
|-----------------------------------------------------------------------------------------------------------|--------------------------|--|
| Nombre del proyecto:  Proyecto de vivienda cualitativa en el municipio de toco -fase(ix) 2025- cochabamba |                          |  |
| COMUNIDADES: VARIOS                                                                                       | Muni <b>cipio</b> : Toco |  |
| Provincia: German Jordan                                                                                  | DEPARTAMENTO: COCHABAMBA |  |

| disero arquitectonico : | revisado y aprobado : | FECHA:<br>Gestión 2025    |
|-------------------------|-----------------------|---------------------------|
|                         |                       | Superficie :<br>71.58 m2  |
|                         |                       | E <b>SC</b> ALA:<br>1:100 |
|                         |                       | LAMINA:                   |