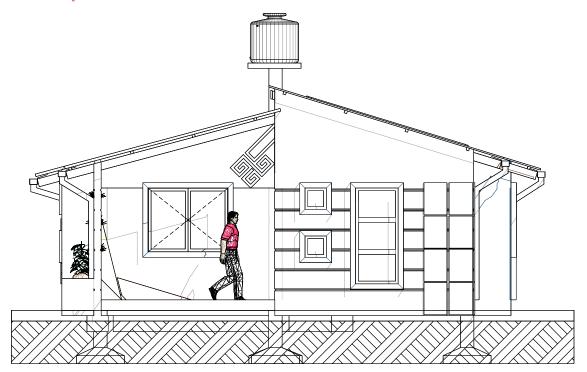

#### FACHADA ESTE

### FACHADA NORTE

| agencia estatal de vivienda                                                                                    |                          |  |
|----------------------------------------------------------------------------------------------------------------|--------------------------|--|
| nombre del proyecto:<br>Proyecto de vivienda cualitativa en el municipio<br>de toco -fase(IX) 2025- cochabamba |                          |  |
| Comunidades: Varios municipio: Toco                                                                            |                          |  |
| Provincia: German Jordan                                                                                       | DEPARTAMENTO: COCHABAMBA |  |