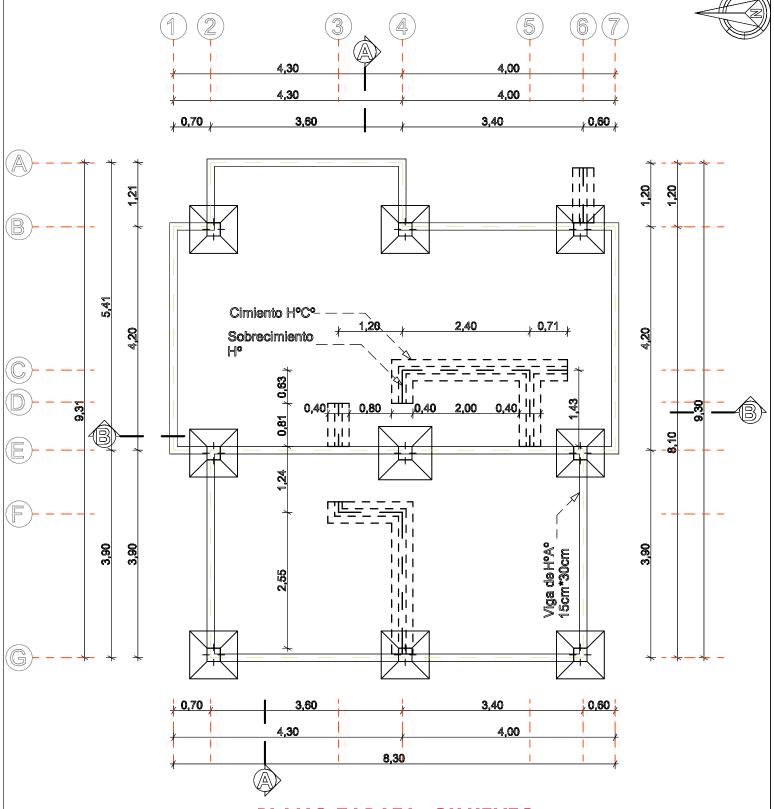

### PLANO ZAPATA, CIMIENTO, SOBRECIMIENTO Y VIGA ARRIOSTRE

| agencia estatal de vivienda                                                                                    |                          |  |
|----------------------------------------------------------------------------------------------------------------|--------------------------|--|
| nombre del proyecto:<br>Proyecto de vivienda cualitativa en el municipio<br>de toco -fase(IX) 2025- cochabamba |                          |  |
| Conunidades: Varios municipio: Toco                                                                            |                          |  |
| Provincia: German Jordan                                                                                       | DEPARTAMENTO: COCHABAMBA |  |

## agencia estatal de vivienda | | | | | |

nombre del proyecto: Proyecto de vivienda cualitativa en el municipio De toco -fase(tx) 2025- cochabamba

| COMUNIDADES | varios        | municipio:  | TOCO                      |
|-------------|---------------|-------------|---------------------------|
| Provincia:  | GERMAN JORDAN | DEPARTAMENT | <sup>ro:</sup> cochabamba |