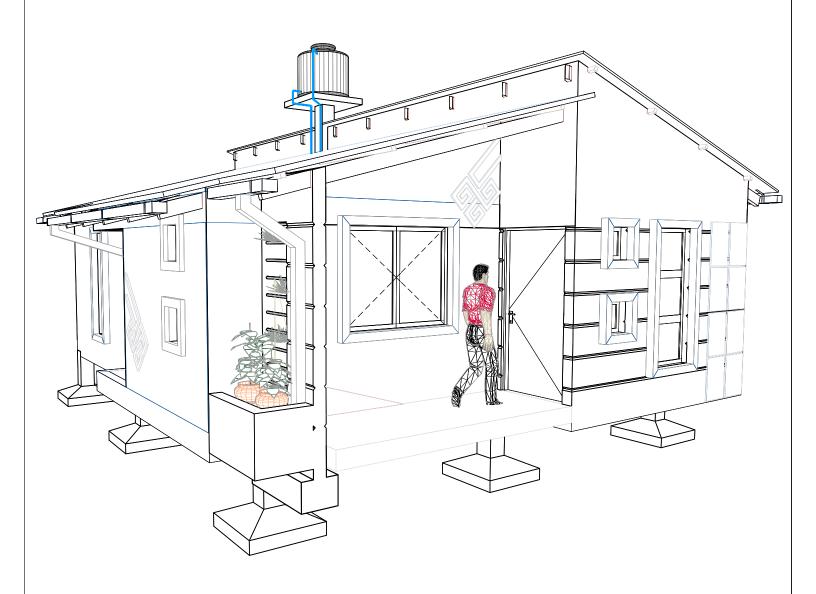

### VISTA GENERAL DE LA VIVIENDA

| agencia estatal de vivienda                                                                                    |                          |  |
|----------------------------------------------------------------------------------------------------------------|--------------------------|--|
| nombre del proyecto:<br>Proyecto de vivienda cualitativa en el municipio<br>de toco -fase(ix) 2025- cochabamba |                          |  |
| comunidades: Varios                                                                                            | municipio: Toco          |  |
| Provincia: German Jordan                                                                                       | DEPARTAMENTO: COCHABAMBA |  |

| diseño arquitectonico : | revisado y aprobado : | Fecha:<br>Gestión 2025    |
|-------------------------|-----------------------|---------------------------|
|                         |                       | Superficie :<br>71.58 M2  |
|                         |                       | E <b>SC</b> ALA:<br>1:100 |
|                         |                       | LAMINA:                   |

## MODULO: RENOVACION DOS DORMITORIOS, BAÑO Y COCINA COMEDOR

VISTA GENERAL DE LA VIVIENDA

| agencia estatal de vivienda                                                                                    |                          |  |
|----------------------------------------------------------------------------------------------------------------|--------------------------|--|
| nombre del proyecto:<br>Proyecto de vivienda cualitativa en el municipio<br>de toco -fase(IX) 2025- cochabamba |                          |  |
| comunidades:<br>Varios                                                                                         | MUNICIPIO: TOCO          |  |
| <b>Provincia:</b> German Jordan                                                                                | DEPARTAMENTO: COCHABAMBA |  |