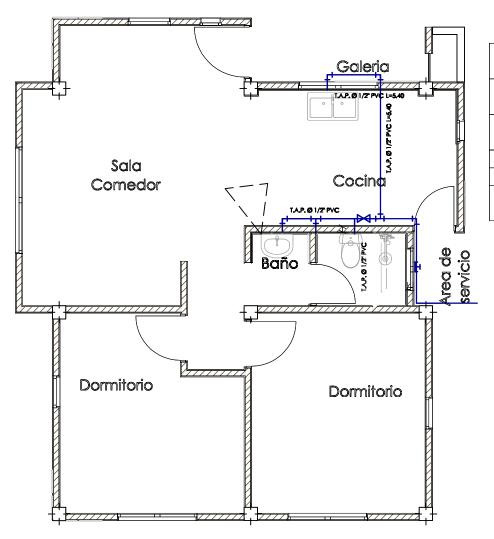

### PLANTA INSTALACION SANITARIA AGUA POTABLE

| agencia estatal de vivienda                                                                                    |                          |  |
|----------------------------------------------------------------------------------------------------------------|--------------------------|--|
| Nombre del proyecto:<br>Proyecto de vivienda cualitativa en el municipio<br>de toco -fase(ix) 2025- cochabamba |                          |  |
| comunidades: Varios                                                                                            | MUNICIPIO: TOCO          |  |
| Provincia: German Jordan                                                                                       | DEPARTAMENTO: COCHABAMBA |  |

| DISERO ARQUITECTONICO: REVISADO Y APROBADO: | Fecha: Gestión 2025   |
|---------------------------------------------|-----------------------|
|                                             | Superficie : 71.58 M2 |
|                                             | escala:               |
|                                             | 1:100<br>Lamina :     |