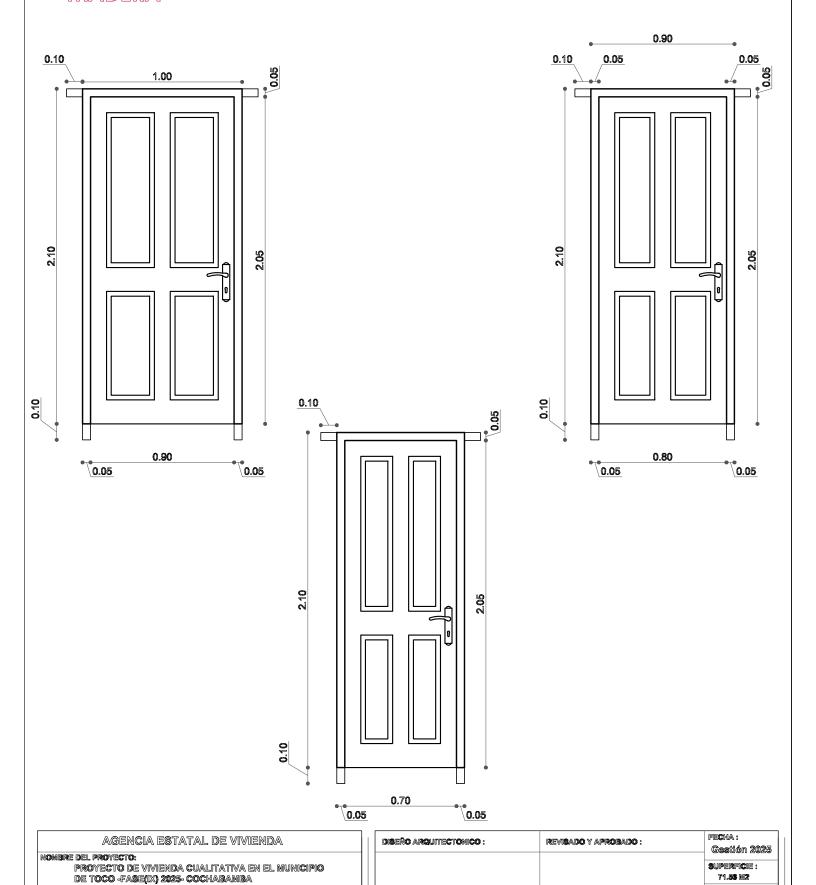

## DETALLE: PUERTA DE MADERA

1:100

LAMINA:

DETALLE: PUERTA DE MADERA

| agencia estatal de vivienda                                                                                    |                          |
|----------------------------------------------------------------------------------------------------------------|--------------------------|
| nombre del proyecto:<br>Proyecto de vivienda cualitativa en el municipio<br>de toco -fase(ix) 2025- cochabamba |                          |
| comunidades:<br>Varios                                                                                         | MUNI <b>CIPIO:</b> TOCO  |
| <b>Provincia:</b> German Jordan                                                                                | DEPARTAMENTO: COCHABAMBA |