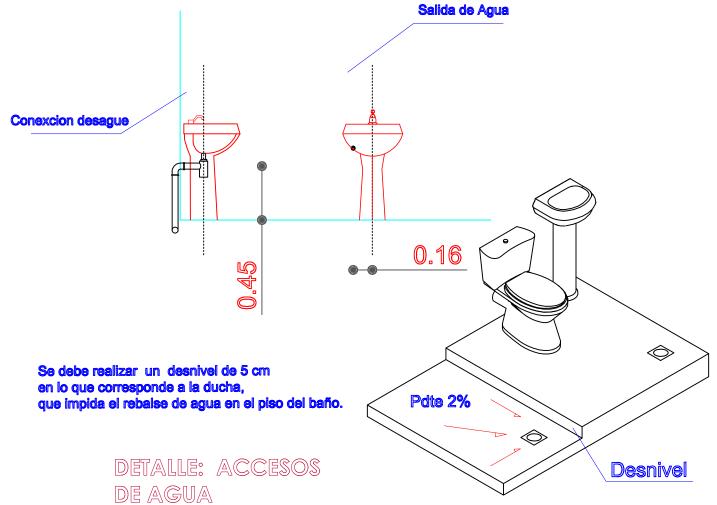

### DETALLE: ACCESORIOS BAÑO

| agencia estatal de vivienda                                                                                    |                          |  |  |  |
|----------------------------------------------------------------------------------------------------------------|--------------------------|--|--|--|
| nombre del proyecto:<br>Proyecto de vivienda cualitativa en el municipio<br>De toco -fase(IX) 2025- cochabamba |                          |  |  |  |
| Comunidades: Varios                                                                                            | Muni <b>cipio:</b> Toco  |  |  |  |
| provincia: German Jordan                                                                                       | DEPARTAMENTO: COCHABAMBA |  |  |  |

| diseño arquitectonico : | revisado y aprobado : | Fecha:<br>Gestión 2025 |
|-------------------------|-----------------------|------------------------|
|                         |                       | Superficie :           |
|                         |                       | 71.58 M2               |
|                         |                       | ESCALA:                |
|                         |                       | 1:100                  |
|                         |                       | LAMINA:                |
|                         |                       |                        |