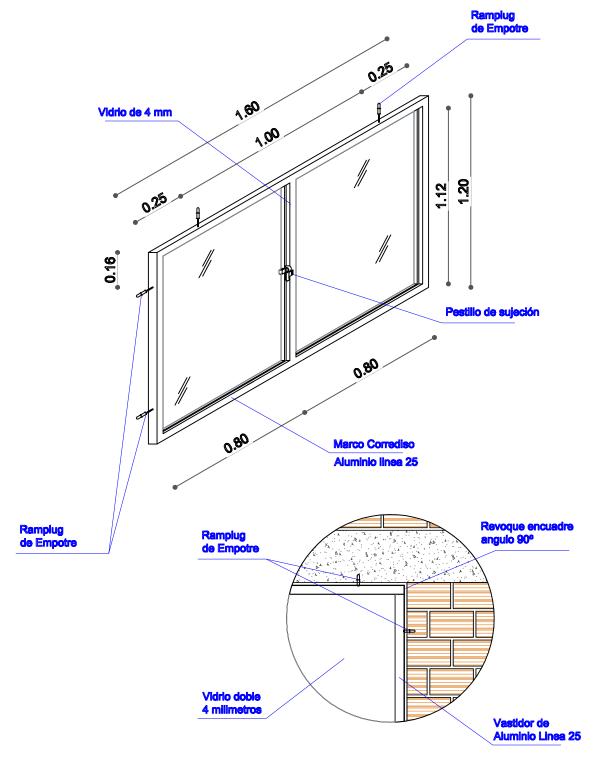

## DETALLE CARPINTERIA ALUMINIO

## DETALLE CARPINTERIA ALUMINIO

| agencia estatal de vivienda                                                                                    |                          |
|----------------------------------------------------------------------------------------------------------------|--------------------------|
| nombre del proyecto:<br>Proyecto de vivienda cualitativa en el municipio<br>de toco -fase(IX) 2025- cochabamba |                          |
| comunidades: Varios                                                                                            | MUNICIPIO: TOCO          |
| Provincia: German Jordan                                                                                       | DEPARTAMENTO: COCHABAMBA |