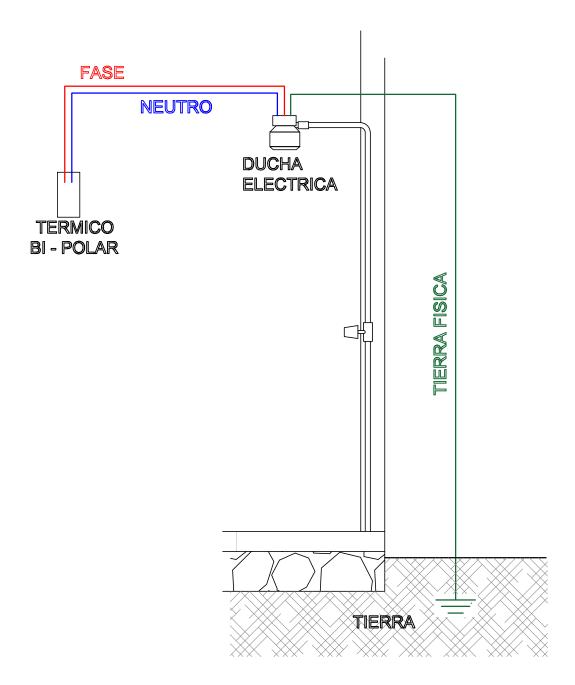

-------------------|--------------------------|
| nombre del proyecto:<br>Proyecto de vivienda cualitativa en el municipio<br>de toco -fase(ix) 2025- cochabamba |                          |
| comunidades:<br>Varios                                                                                         | MUNI <b>CIPIO:</b> TOCO  |
| <b>Provincia:</b> German Jordan                                                                                | DEPARTAMENTO: COCHABAMBA |

| DISEÑO ARQUITECTONICO: REVISADO Y APROBADA | Fecha: Gestión 2025                                        |
|--------------------------------------------|------------------------------------------------------------|
|                                            | Superficie:<br>71(8)(22) m2<br>ESCALA:<br>1:100<br>Lamina: |



| agencia estatal de vivienda                                                                              |                          |
|----------------------------------------------------------------------------------------------------------|--------------------------|
| nombre del proyecto: Proyecto de vivienda cualitativa en el municipio de toco -fase(IX) 2025- cochabamba |                          |
| comunidades: Varios                                                                                      | MUNICIPIO: TOCO          |
| Provincia: German Jordan                                                                                 | DEPARTAMENTO: COCHABAMBA |

| diseño arquitectonico : | revisado y aprobado : | Fecha:<br>Gostión 2025   |
|-------------------------|-----------