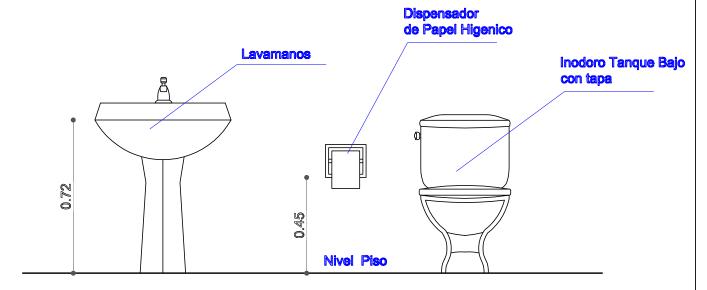

### DETALLE: ACCESORIOS BAÑO

| agencia estatal de vivienda                                                                                    |                          |  |  |  |
|----------------------------------------------------------------------------------------------------------------|--------------------------|--|--|--|
| nombre del proyecto:<br>Proyecto de vivienda cualitativa en el municipio<br>De toco -fase(IX) 2025- cochabamba |                          |  |  |  |
| Comunidades: Varios                                                                                            | Muni <b>cipio:</b> Toco  |  |  |  |
| provincia: German Jordan                                                                                       | DEPARTAMENTO: COCHABAMBA |  |  |  |

| diseño arquitectonico : | revisado y aprobado : | Fecha:<br>Gestión 2025 |
|-------------------------|-----------------------|------------------------|
|                         |                       | Superficie :           |
|                         |                       | 71.58 M2               |
|                         |                       | ESCALA:                |
|                         |                       | 1:100                  |
|                         |                       | LAMINA:                |
|                         |                       |                        |