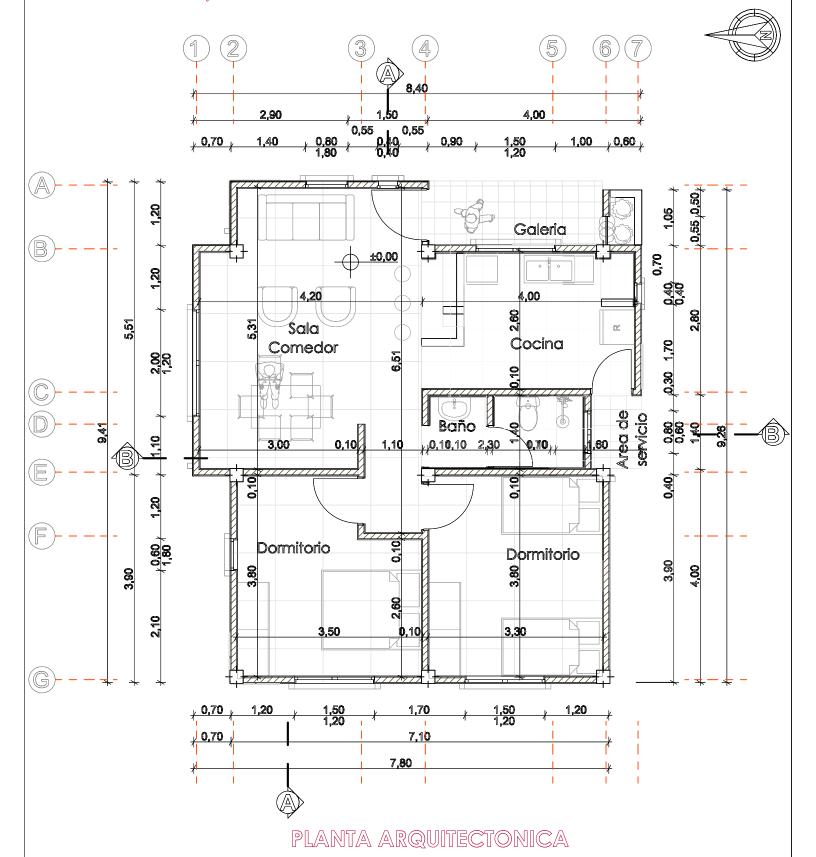

#### DOS DORMITORIOS, BAÑO Y COCINA COMEDOR

### DOS DORMITORIOS, BAÑO Y COCINA COMEDOR