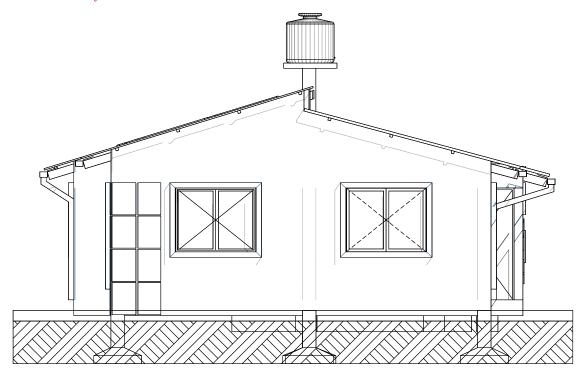

### VISTA GENERAL DE LA VIVIENDA

| agencia estatal de vivienda                                                                                    |                          |  |
|----------------------------------------------------------------------------------------------------------------|--------------------------|--|
| nombre del proyecto:<br>Proyecto de vivienda cualitativa en el municipio<br>de toco -fase(ix) 2025- cochabamba |                          |  |
| comunidades: Varios                                                                                            | municipio: Toco          |  |
| Provincia: German Jordan                                                                                       | DEPARTAMENTO: COCHABAMBA |  |

## MODULO: RENOVACION DOS DORMITORIOS, BAÑO Y COCINA COMEDOR

VISTA GENERAL DE LA VIVIENDA

| agencia estatal de vivienda                                                                                    |                          |  |
|----------------------------------------------------------------------------------------------------------------|--------------------------|--|
| nombre del proyecto:<br>Proyecto de vivienda cualitativa en el municipio<br>de toco -fase(IX) 2025- cochabamba |                          |  |
| comunidades:<br>Varios                                                                                         | MUNICIPIO: TOCO          |  |
| <b>Provincia:</b> German Jordan                                                                                | DEPARTAMENTO: COCHABAMBA |  |