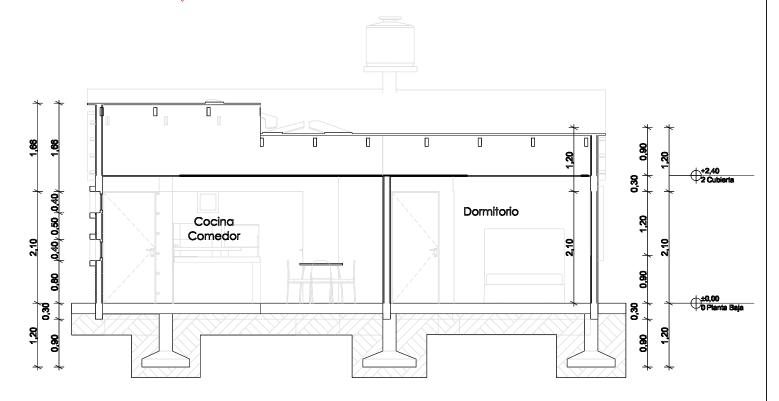

## CORTE A® - A

### CORTE B° - B

| agencia estatal de vivienda                                                                                    |                          |  |
|----------------------------------------------------------------------------------------------------------------|--------------------------|--|
| nombre del proyecto:<br>Proyecto de vivienda cualitativa en el municipio<br>de toco -fase(IX) 2025- cochabamba |                          |  |
| COMUNIDADES: VARIOS MUNICIPIO: TOCO                                                                            |                          |  |
| Provincia: German Jordan                                                                                       | DEPARTAMENTO: COCHABAMBA |  |