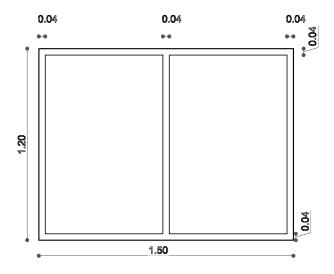

### VENTANA BAÑO

### VENTANA COCINA COMEDOR

#### VENTANA DORMITORIO

## DETALLE CARPINTERIA ALUMINIO