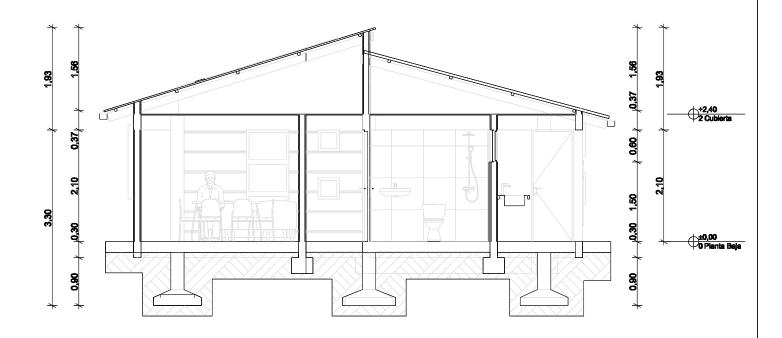

## CORTE A® - A

### CORTE B° - B

| agencia estatal de vivienda                                                                                    |                          |  |
|----------------------------------------------------------------------------------------------------------------|--------------------------|--|
| nombre del proyecto:<br>Proyecto de vivienda cualitativa en el municipio<br>de toco -fase(IX) 2025- cochabamba |                          |  |
| COMUNIDADES: VARIOS MUNICIPIO: TOCO                                                                            |                          |  |
| Provincia: German Jordan                                                                                       | DEPARTAMENTO: COCHABAMBA |  |