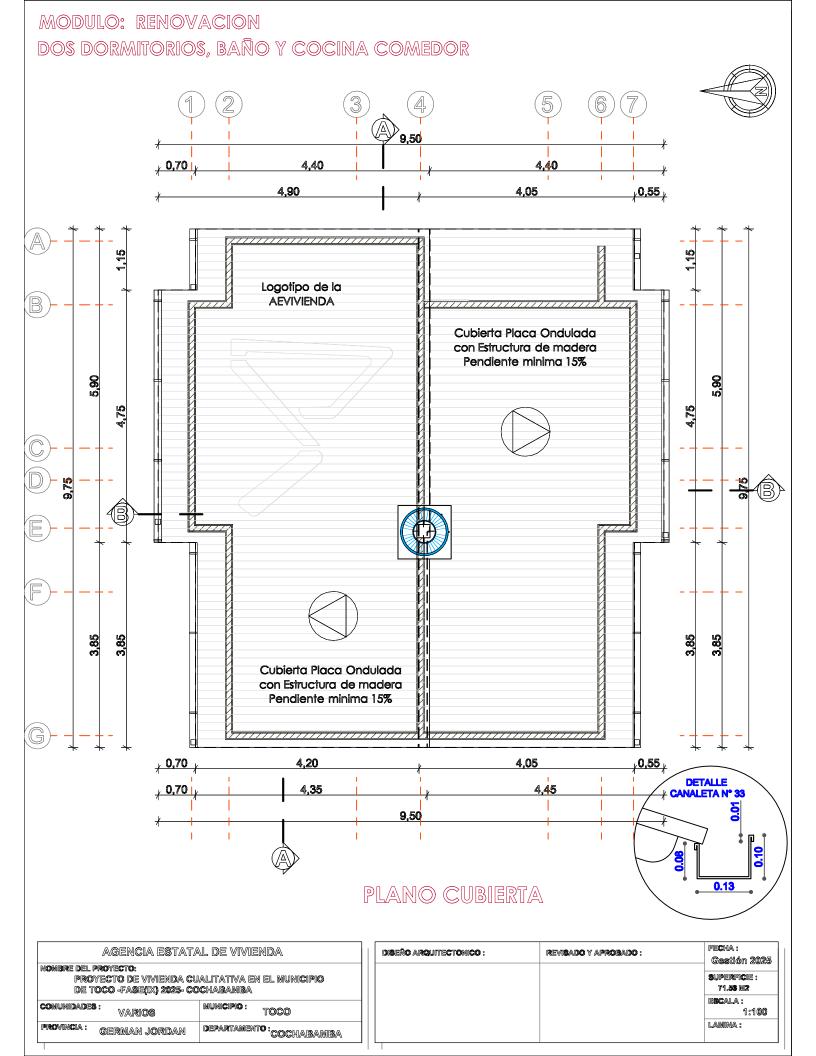

## MODULO: RENOVACION DOS DORMITORIOS, BAÑO Y COCINA COMEDOR

## MODULO: RENOVACION DOS DORMITORIOS, BAÑO Y COCINA COMEDOR

VISTA GENERAL DE LA VIVIENDA

| agencia estatal de vivienda                                                                                    |                          |  |
|----------------------------------------------------------------------------------------------------------------|--------------------------|--|
| nombre del proyecto:<br>Proyecto de vivienda cualitativa en el municipio<br>de toco -fase(IX) 2025- cochabamba |                          |  |
| comunidades:<br>Varios                                                                                         | MUNICIPIO: TOCO          |  |
| <b>Provincia:</b> German Jordan                                                                                | DEPARTAMENTO: COCHABAMBA |  |