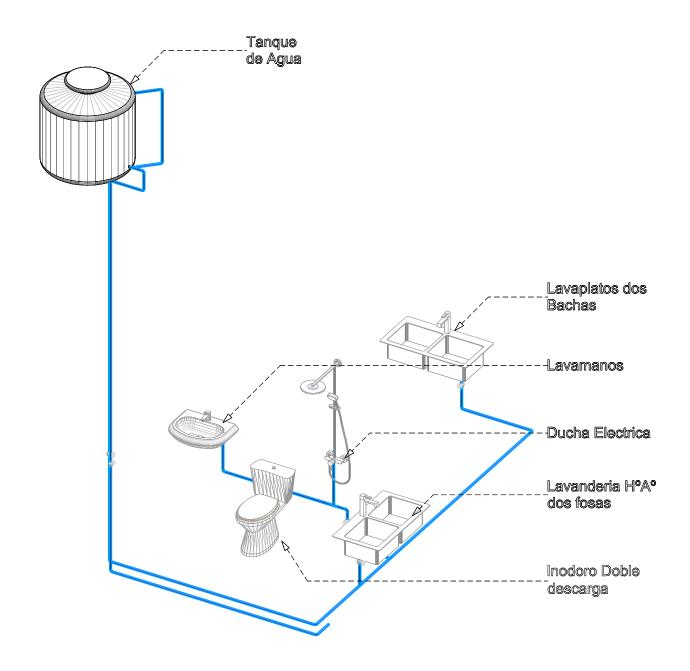

## ISOMETRICO INSTALACION AGUA POTABLE

| agencia estatal de vivienda                                                                               |                          |  |
|-----------------------------------------------------------------------------------------------------------|--------------------------|--|
| Nombre del proyecto:  Proyecto de vivienda cualitativa en el municipio de toco -fase(IX) 2025- cochabamba |                          |  |
| COMUNIDADES: VARIOS                                                                                       | MUNICIPIO: TOCO          |  |
| Provincia: German Jordan                                                                                  | DEPARTAMENTO: COCHABAMBA |  |

| diseño arquitectonico : | revisado y aprobado : | Fecha:<br>Gestión 2025 |
|-------------------------|-----------------------|------------------------|
|                         |                       | SUPERFICIE:            |
|                         |                       | E <b>SC</b> ALA:       |
|                         |                       | 1:100<br>LAMINA:       |

## ISOMETRICO INSTALACION AGUA POTABLE

| agencia estatal de vivienda                                                                                    |                          |  |
|----------------------------------------------------------------------------------------------------------------|--------------------------|--|
| nombre del proyecto:<br>Proyecto de vivienda cualitativa en el municipio<br>de toco -fase(ix) 2025- cochabamba |                          |  |
| COMUNIDADES: VARIOS                                                                                            | MUNICIPIO: TOCO          |  |
| Provincia: German Jordan                                                                                       | DEPARTAMENTO: COCHABAMBA |  |

| diseño arquitectonico : | revisado y aprobado : | Fe <b>c</b> ha :<br>Gestión 2025 |
|-------------------------|-----------------------|----------------------------------|
|                         |                       | SUPERFICIE:                      |
|                         |                       | E <b>SC</b> ALA:<br>1:100        |
|                         |                       | LAMINA:                          |