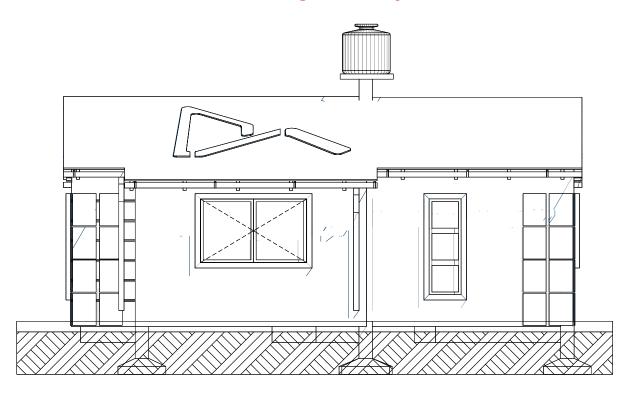

#### FACHADA OESTE

### FACHADA SUR

| agencia estatal de vivienda                                                                                    |                          |  |
|----------------------------------------------------------------------------------------------------------------|--------------------------|--|
| nombre del proyecto:<br>Proyecto de vivienda cualitativa en el municipio<br>de toco -fase(IX) 2025- cochabamba |                          |  |
| Comunidades: Varios municipio: Toco                                                                            |                          |  |
| Provincia: German Jordan                                                                                       | DEPARTAMENTO: COCHABAMBA |  |