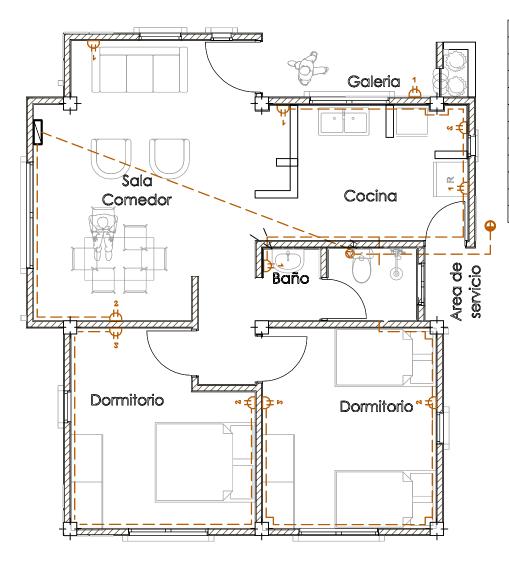

## PLANTA INSTALACION ELECTRICA TOMACORRIENTE

| agencia estatal de vivienda                                                                               |                          |  |
|-----------------------------------------------------------------------------------------------------------|--------------------------|--|
| Nombre del proyecto:  Proyecto de vivienda cualitativa en el municipio de toco -fase(ix) 2025- cochabamba |                          |  |
| COMUNIDADES: VARIOS                                                                                       | Muni <b>cipio</b> : Toco |  |
| Provincia: German Jordan                                                                                  | DEPARTAMENTO: COCHABAMBA |  |

| disero arquitectonico : | revisado y aprobado : | FECHA:<br>Gestión 2025    |
|-------------------------|-----------------------|---------------------------|
|                         |                       | Superficie :<br>71.58 m2  |
|                         |                       | E <b>SC</b> ALA:<br>1:100 |
|                         |                       | LAMINA:                   |