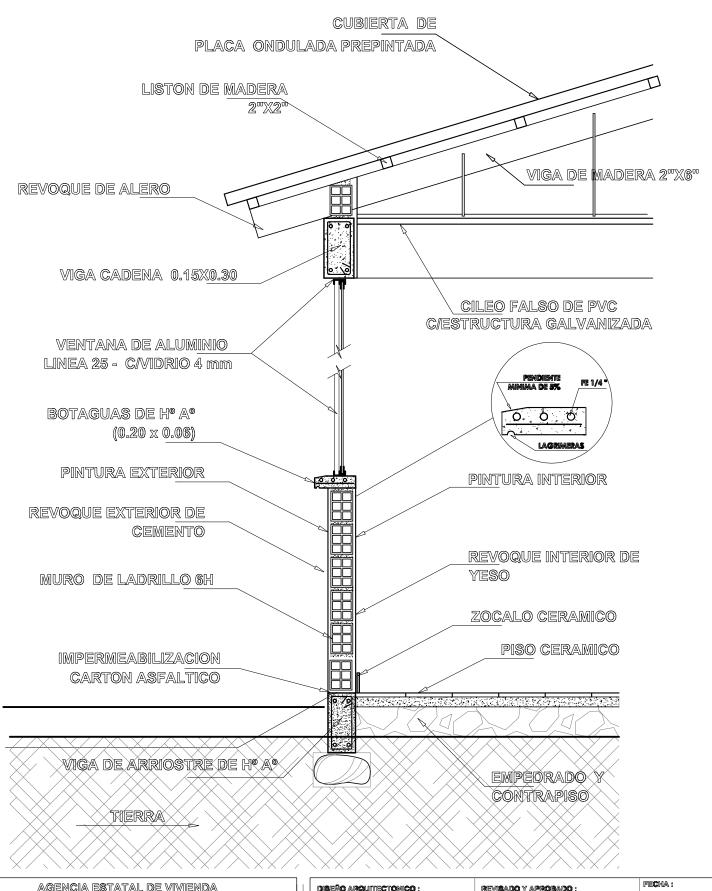

# DETALLES CONSTRUCTIVOS DETALLE: MESON DE HOAO

| agencia estatal de vivienda                                                                                   |                          |  |  |  |
|---------------------------------------------------------------------------------------------------------------|--------------------------|--|--|--|
| nombre del proyecto:<br>Proyecto de vivienda cualitativa en el municipio<br>de toco -fase(X) 2025- cochabamba |                          |  |  |  |
| comunidades: Varios                                                                                           | municipio: Toco          |  |  |  |
| Provincia: German Jordan                                                                                      | DEPARTAMENTO: COCHABAMBA |  |  |  |