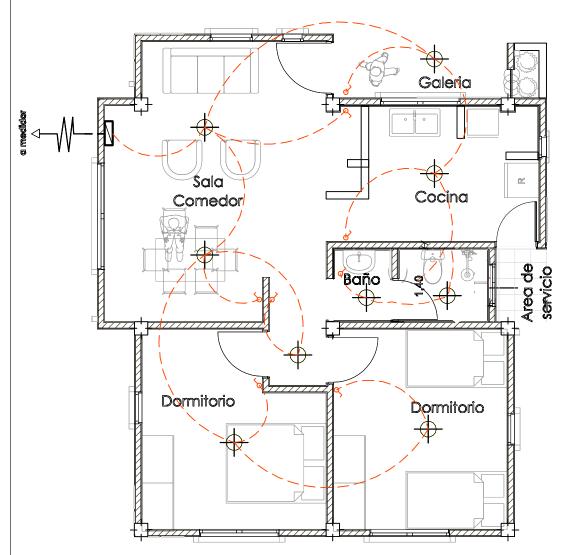

## PLANTA INSTALACION ELECTRICA ILUMINACION

| agencia estatal de vivienda                                                                               |                          |  |
|-----------------------------------------------------------------------------------------------------------|--------------------------|--|
| nombre del proyecto:  Proyecto de vivienda cualitativa en el municipio de toco -fase(IX) 2025- cochabamba |                          |  |
| comunidades: Varios                                                                                       | MUNI <b>CIPIO:</b> TOCO  |  |
| Provincia: German Jordan                                                                                  | DEPARTAMENTO: COCHABAMBA |  |

| diseño arquitectonico : | revisado y aprobado : | Fecha:<br>Gestión 2025 |
|-------------------------|-----------------------|------------------------|
|                         |                       | Superficie :           |
|                         |                       | 71.58 M2<br>ESCALA :   |
|                         |                       | 1:100                  |
|                         |                       | Lamina:                |