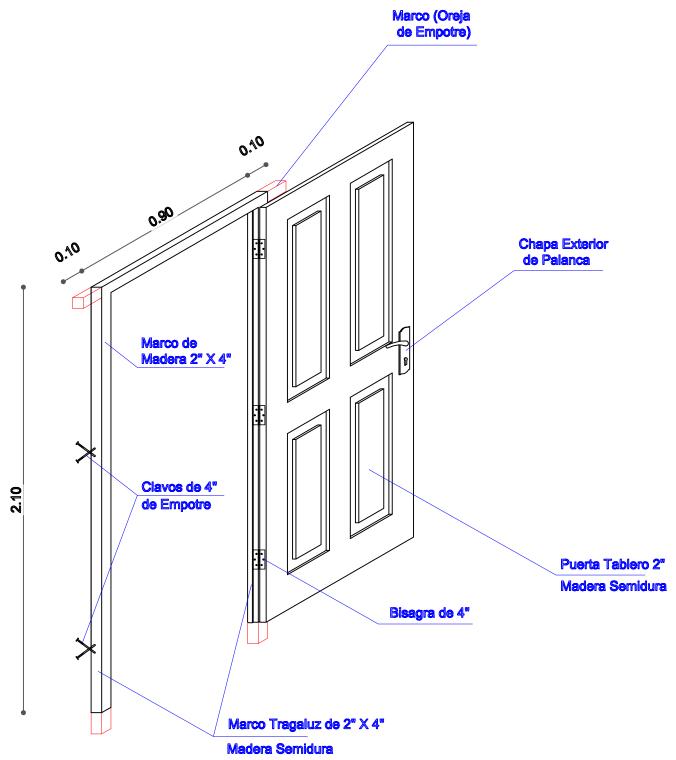

## DETALLE: PUERTA DE MADERA

1:100

LAMINA:

DETALLE: PUERTA DE MADERA

| agencia estatal de vivienda                                                                                    |                          |
|----------------------------------------------------------------------------------------------------------------|--------------------------|
| nombre del proyecto:<br>Proyecto de vivienda cualitativa en el municipio<br>de toco -fase(ix) 2025- cochabamba |                          |
| comunidades:<br>Varios                                                                                         | MUNI <b>CIPIO:</b> TOCO  |
| <b>Provincia:</b> German Jordan                                                                                | DEPARTAMENTO: COCHABAMBA |