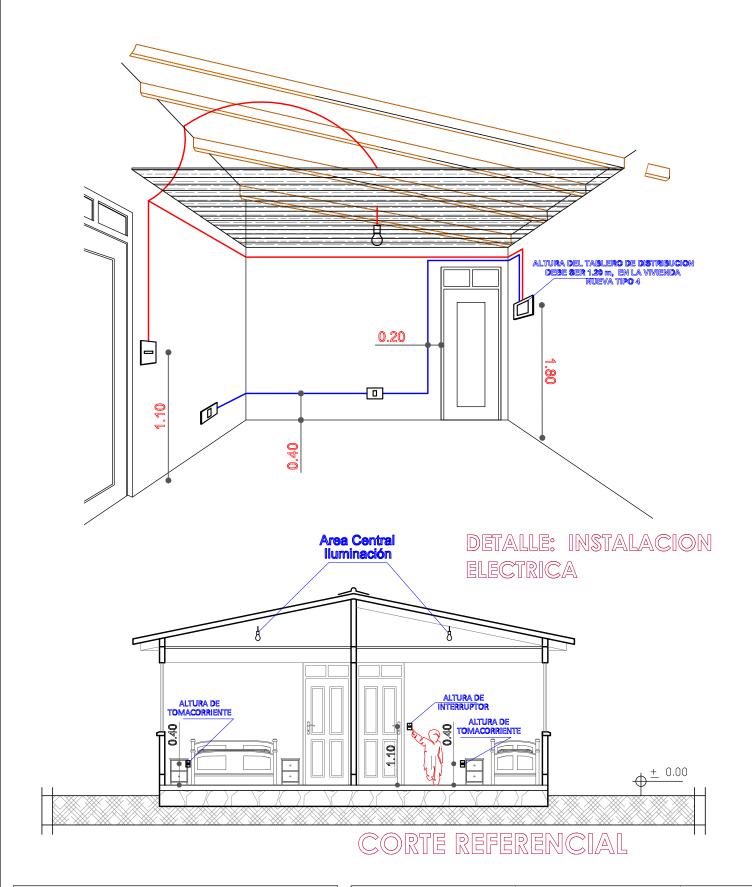

## PLANTA INSTALACION ELECTRICA ILUMINACION

| agencia estatal de vivienda                                                                               |                          |  |
|-----------------------------------------------------------------------------------------------------------|--------------------------|--|
| nombre del proyecto:  Proyecto de vivienda cualitativa en el municipio de toco -fase(IX) 2025- cochabamba |                          |  |
| comunidades: Varios                                                                                       | MUNI <b>CIPIO:</b> TOCO  |  |
| Provincia: German Jordan                                                                                  | DEPARTAMENTO: COCHABAMBA |  |

## PLANTA INSTALACION ELECTRICA TOMACORRIENTE

| agencia estatal de vivienda                                                                               |                          |  |
|-----------------------------------------------------------------------------------------------------------|--------------------------|--|
| Nombre del proyecto:  Proyecto de vivienda cualitativa en el municipio de toco -fase(ix) 2025- cochabamba |                          |  |
| COMUNIDADES: VARIOS                                                                                       | Muni <b>cipio</b> : Toco |  |
| Provincia: German Jordan                                                                                  | DEPARTAMENTO: COCHABAMBA |  |