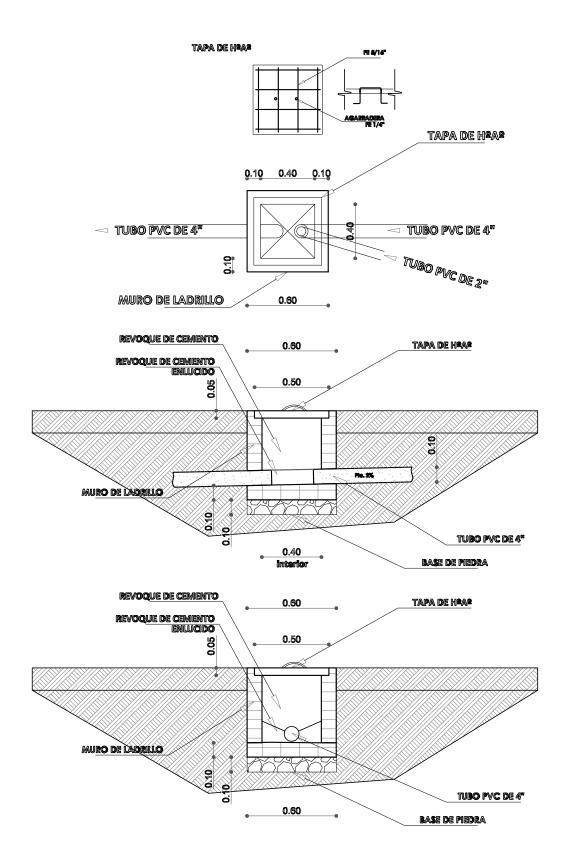

## PLANTA INSTALACION SANITARIA DESAGUE

| agencia estatal de vivienda                                                                               |                          |  |
|-----------------------------------------------------------------------------------------------------------|--------------------------|--|
| Nombre del proyecto:  Proyecto de vivienda cualitativa en el municipio de toco -fase(ix) 2025- cochabamba |                          |  |
| COMUNIDADES: VARIOS                                                                                       | Muni <b>cipio</b> : Toco |  |
| Provincia: German Jordan                                                                                  | DEPARTAMENTO: COCHABAMBA |  |

| disero arquitectonico : | revisado y aprobado : | FECHA:<br>Gestión 2025    |
|-------------------------|-----------------------|---------------------------|
|                         |                       | Superficie :<br>71.58 m2  |
|                         |                       | E <b>SC</b> ALA:<br>1:100 |
|                         |                       | LAMINA:                   |