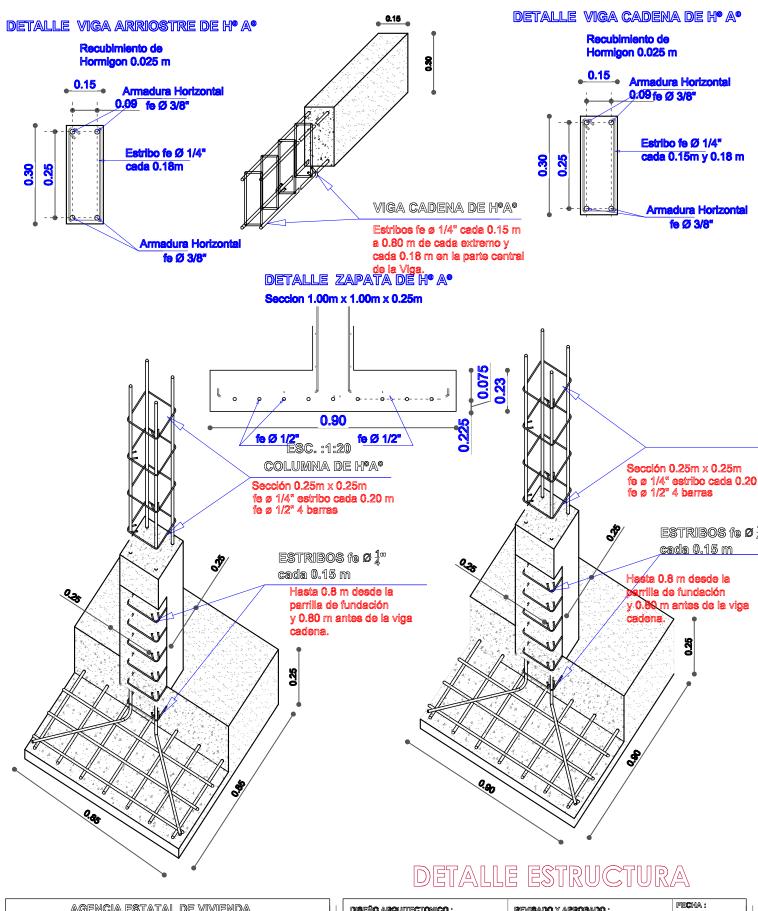

# DETALLES CONSTRUCTIVOS DETALLE: MESON DE HOAO

| agencia estatal de vivienda                                                                                   |                          |  |  |  |
|---------------------------------------------------------------------------------------------------------------|--------------------------|--|--|--|
| nombre del proyecto:<br>Proyecto de vivienda cualitativa en el municipio<br>de toco -fase(X) 2025- cochabamba |                          |  |  |  |
| comunidades: Varios                                                                                           | municipio: Toco          |  |  |  |
| Provincia: German Jordan                                                                                      | DEPARTAMENTO: COCHABAMBA |  |  |  |