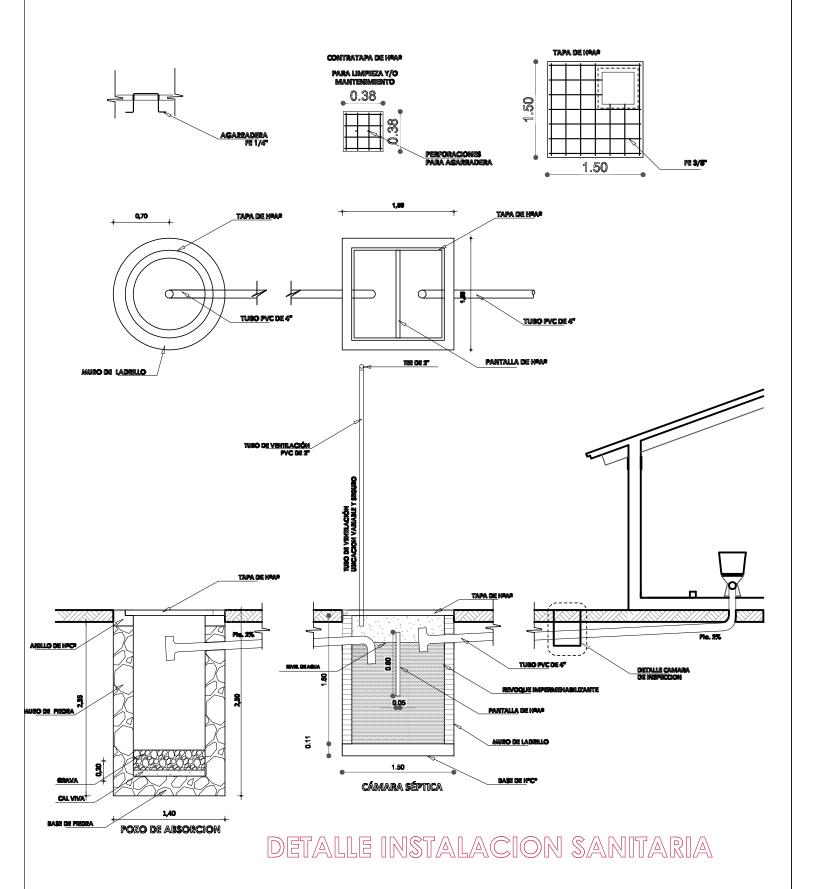

## PLANTA INSTALACION SANITARIA DESAGUE

| agencia estatal de vivienda                                                                               |                          |  |
|-----------------------------------------------------------------------------------------------------------|--------------------------|--|
| Nombre del proyecto:  Proyecto de vivienda cualitativa en el municipio de toco -fase(ix) 2025- cochabamba |                          |  |
| COMUNIDADES: VARIOS                                                                                       | Muni <b>cipio</b> : Toco |  |
| Provincia: German Jordan                                                                                  | DEPARTAMENTO: COCHABAMBA |  |

| disero arquitectonico : | revisado y aprobado : | FECHA:<br>Gestión 2025    |
|-------------------------|-----------------------|---------------------------|
|                         |                       | Superficie :<br>71.58 m2  |
|                         |                       | E <b>SC</b> ALA:<br>1:100 |
|                         |                       | LAMINA:                   |