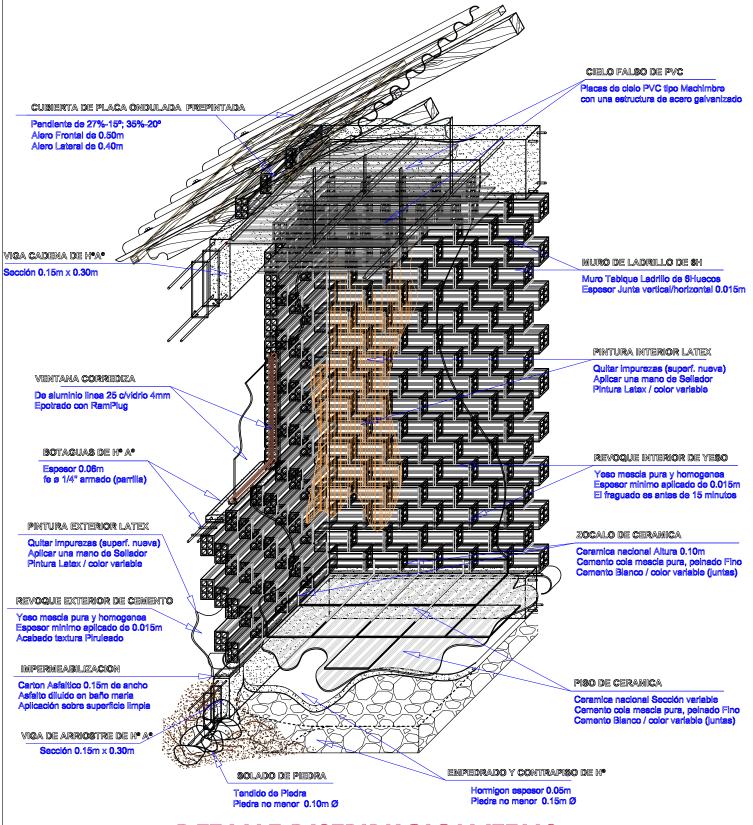

# DETALLES CONSTRUCTIVOS DETALLE: MESON DE HOAO

| agencia estatal de vivienda                                                                                   |                          |  |  |  |
|---------------------------------------------------------------------------------------------------------------|--------------------------|--|--|--|
| nombre del proyecto:<br>Proyecto de vivienda cualitativa en el municipio<br>de toco -fase(X) 2025- cochabamba |                          |  |  |  |
| comunidades: Varios                                                                                           | municipio: Toco          |  |  |  |
| Provincia: German Jordan                                                                                      | DEPARTAMENTO: COCHABAMBA |  |  |  |

| diseño arquitectonico : | revisado y aprobado : | fe <b>c</b> ha:<br>Gestión 2025 |
|-------------------------|-----------------------|---------------------------------|
|                         |                       | SUPERFICIE:                     |
|                         |                       | E <b>SC</b> ALA:                |
|                         |                       | LAMINA:                         |