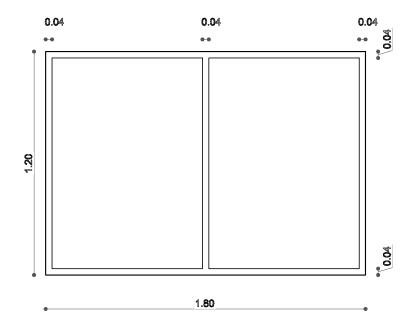

## DETALLE CARPINTERIA ALUMINIO

## DETALLE CARPINTERIA ALUMINIO

| agencia estatal de vivienda                                                                                    |                          |
|----------------------------------------------------------------------------------------------------------------|--------------------------|
| nombre del proyecto:<br>Proyecto de vivienda cualitativa en el municipio<br>de toco -fase(IX) 2025- cochabamba |                          |
| comunidades: Varios                                                                                            | MUNICIPIO: TOCO          |
| Provincia: German Jordan                                                                                       | DEPARTAMENTO: COCHABAMBA |