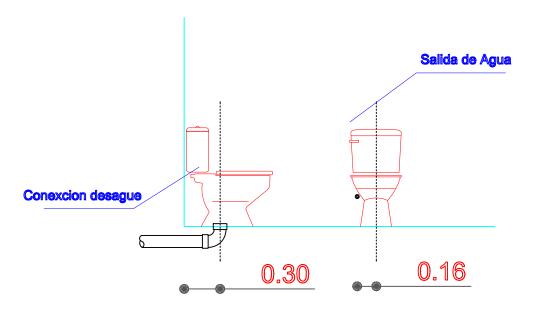

### DETALLE: ACCESORIOS BAÑO

| agencia estatal de vivienda                                                                                    |                          |  |  |  |
|----------------------------------------------------------------------------------------------------------------|--------------------------|--|--|--|
| nombre del proyecto:<br>Proyecto de vivienda cualitativa en el municipio<br>De toco -fase(IX) 2025- cochabamba |                          |  |  |  |
| Comunidades: Varios                                                                                            | Muni <b>cipio:</b> Toco  |  |  |  |
| provincia: German Jordan                                                                                       | DEPARTAMENTO: COCHABAMBA |  |  |  |